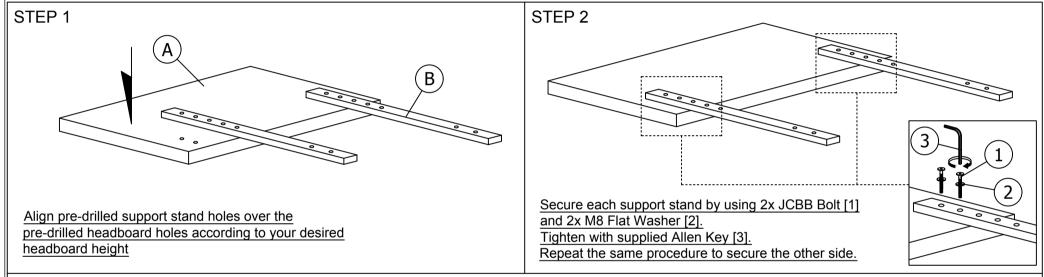

Before you start, here are some words of caution:

FURNITURE PART LIST HARDWARE PART LIST QTY DESCRIPTION QTY ITEM DESCRIPTION ITEM JCBB BOLT M8 x 40mm 4 PCS 1 PC 1 Α HEADBOARD 0 M8 FLAT WASHER 4 PCS 2 2 PCS В SUPPORT BOARD M5 ALLEN KEY (BALL SHAPE) 1 PC

1. Do not FULLY - TIGHTEN nuts and bolts until all nuts and bolts are partially tightened.

2. Do not FULLY - TIGHTEN nuts and bolts to avoid causing damage to the threading.

3. Keep all hardware parts out of reach of children.

NOTE : THE LIST AND QUANTITY SHOWN ARE FOR 1 UNIT ASSEMBLY.

STEP 3

Your headboard assembly is complete. Note: Hardware may loosen over time. Periodically check that all connections are tight.