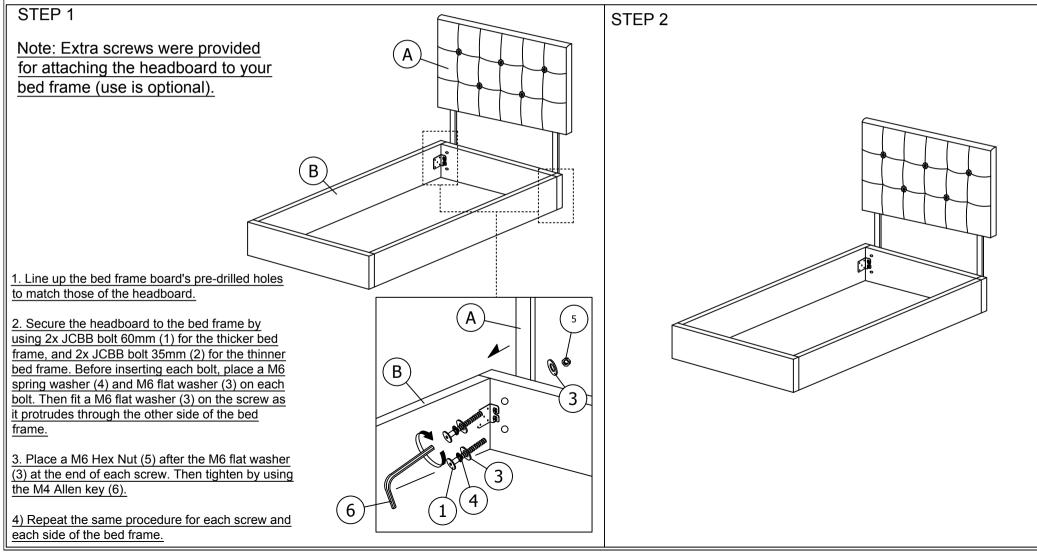

## ASSEMBLY INSTRUCTIONS (BED FRAME)

MODEL : BBT 6432 TWIN HB Read instructions carefully. See furniture and hardware part list on the right for guidance.

Have all parts ready before assembly. Place all wooden furniture parts on a clean and flat soft surface to prevent scratching.

Before you start, here are some words of caution:

Do not FULLY - TIGHTEN nuts and bolts until all nuts and bolts are partially tightened.
Do not FULLY - TIGHTEN nuts and bolts to avoid causing damage to the threading.
Keep all hardware parts out of reach of children.

NOTE : THE LIST AND QUANTITY SHOWN ARE FOR 1 UNIT ASSEMBLY.

|                     |             | ~ <b>T</b> |                    |                           |       |
|---------------------|-------------|------------|--------------------|---------------------------|-------|
| FURNITURE PART LIST |             |            | HARDWARE PART LIST |                           |       |
| ITEM                | DESCRIPTION | QTY        | ITEM               | DESCRIPTION               | QTY   |
| Α                   | HEADBOARD   | 1 PC       | 1                  | JCBB BOLT M6 x 60mm       | 4 PCS |
| В                   | BED FRAME   | 1 PC       | 2                  | JCBB BOLT M6 x 35mm       | 4 PCS |
|                     |             |            | 3                  | M6 FLAT WASHER            | 8 PCS |
|                     |             |            | 4                  | M6 SPRING WASHER O        | 4 PCS |
|                     |             |            | 5                  | M6 HEX NUT                | 4 PCS |
|                     |             |            | 6                  | M4 ALLEN KEY (BALL SHAPE) | 1 PC  |