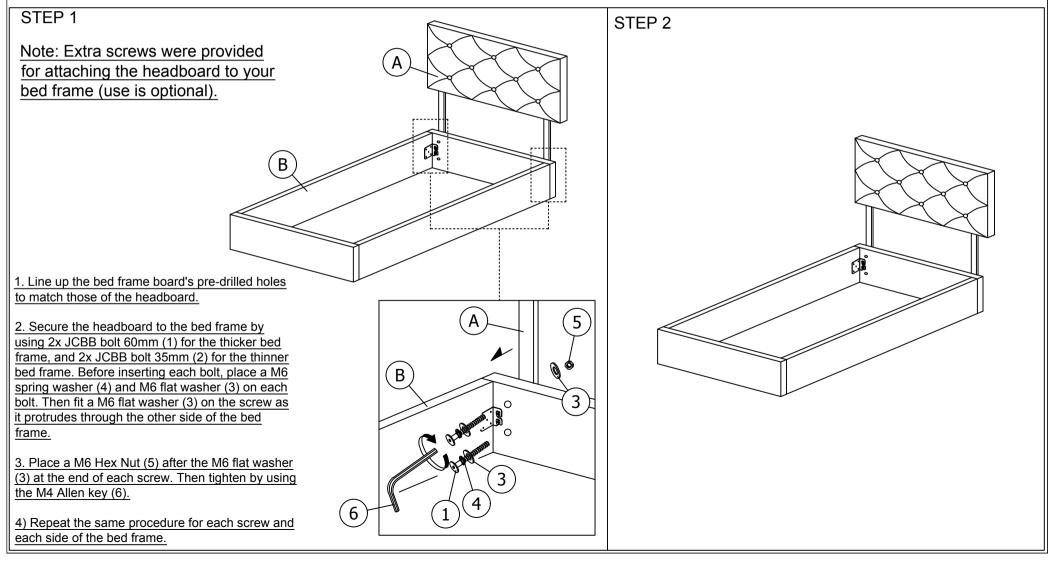

| FURNITURE PART LIST |                          |  |  |
|---------------------|--------------------------|--|--|
| DESCRIPTION         | QTY                      |  |  |
| HEADBOARD           | 1 PC                     |  |  |
| BED FRAME           | 1 PC                     |  |  |
|                     | DESCRIPTION<br>HEADBOARD |  |  |

| HARDWARE PART LIST |                           |       |  |  |
|--------------------|---------------------------|-------|--|--|
| ITEM               | DESCRIPTION               | QTY   |  |  |
| 1                  | JCBB BOLT M6 x 60mm       | 4 PCS |  |  |
| 2                  | JCBB BOLT M6 x 35mm       | 4 PCS |  |  |
| 3                  | M6 FLAT WASHER            | 8 PCS |  |  |
| 4                  | M6 SPRING WASHER          | 4 PCS |  |  |
| 5                  | M6 HEX NUT                | 4 PCS |  |  |
| 6                  | M4 ALLEN KEY (BALL SHAPE) | 1 PC  |  |  |

- 1. Do not FULLY TIGHTEN nuts and bolts until all nuts and bolts are partially tightened.
- 2. Do not FULLY TIGHTEN nuts and bolts to avoid causing damage to the threading.
- 3. Keep all hardware parts out of reach of children.

NOTE: THE LIST AND QUANTITY SHOWN ARE FOR 1 UNIT ASSEMBLY.