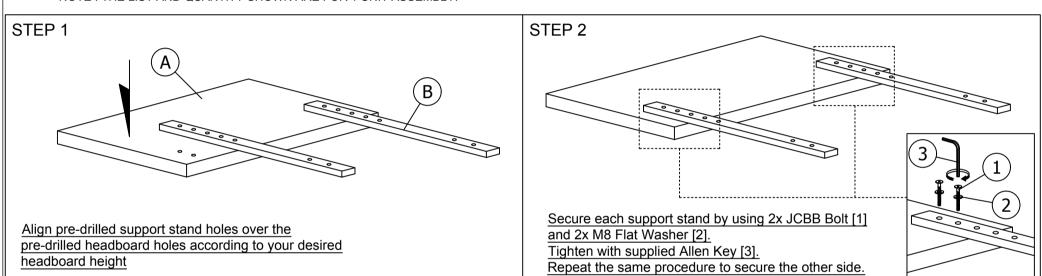

| FURNITURE PART LIST |               |       |
|---------------------|---------------|-------|
| ITEM                | DESCRIPTION   | QTY   |
| Α                   | HEADBOARD     | 1 PC  |
| В                   | SUPPORT BOARD | 2 PCS |

| HARDWARE PART LIST |                           |       |  |  |
|--------------------|---------------------------|-------|--|--|
| ITEM               | DESCRIPTION               | QTY   |  |  |
| 1                  | JCBB BOLT M8 x 40mm       | 4 PCS |  |  |
| 2                  | M8 FLAT WASHER            | 4 PCS |  |  |
| 3                  | M5 ALLEN KEY (BALL SHAPE) | 1 PC  |  |  |

- 1. Do not FULLY TIGHTEN nuts and bolts until all nuts and bolts are partially tightened.
  - 2. Do not FULLY TIGHTEN nuts and bolts to avoid causing damage to the threading.
  - 3. Keep all hardware parts out of reach of children.

NOTE: THE LIST AND QUANTITY SHOWN ARE FOR 1 UNIT ASSEMBLY.