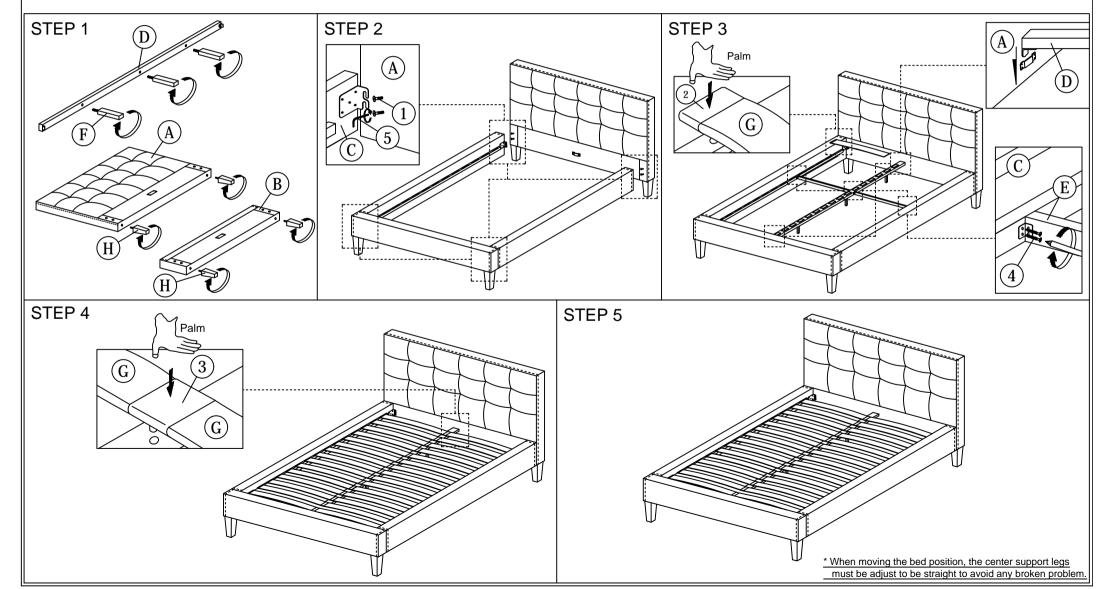

## **ASSEMBLY INSTRUCTIONS**

Read this instruction carefully. See hardware and furniture part list for guidance. Be sure all parts are complete, before you assemble. Place all wooden furniture parts on a clean and flat soft surface to prevent from being scratched. Follow the figure to start assembling.

CAUTIONS: 1. Do not FULLY - TIGHTEN the nut or nut bolt until all nut or bolt is ready assembed.

2. Do not OVER - TIGHTEN the nut or bolt to avoid causing damages to the thread.

3. Keep all hardware parts out of reach of children.

NOTE: THE LIST AND QUANTITY SHOWN ARE FOR 1 UNIT ASSEMBLY.

| PART LIST |                    |        |  |
|-----------|--------------------|--------|--|
| ITEM      | DESCRIPTION        | QTY    |  |
| Α         | HEADBOARD          | 1 PC   |  |
| В         | FOOTBOARD          | 1 PC   |  |
| С         | SIDE RAIL          | 2 PCS  |  |
| D         | CENTER RAIL        | 1 PC   |  |
| E         | CENTER SUPPORT     | 2 PCS  |  |
| F         | CENTER SUPPORT LEG | 3 PCS  |  |
| G         | BED SLAT           | 26 PCS |  |
| Н         | BED LEG            | 4 PCS  |  |

| PART LIST |                              |        |  |
|-----------|------------------------------|--------|--|
| ITEM      | DESCRIPTION                  | QTY    |  |
| 1         | JCBB BOLT M8 x 40mm canaca € | 8 PCS  |  |
| 2         | BED SLAT SIDE FITTER         | 26 PCS |  |
| 3         | BED SLAT CENTER FITTER       | 13 PCS |  |
| 4         | WOOD SCREW M3.5 x 16mm       | 8 PCS  |  |
| 5         | M5 ALLEN KEY                 | 1 PC   |  |
| 5         | M5 ALLEN KEY                 | 1 PC   |  |