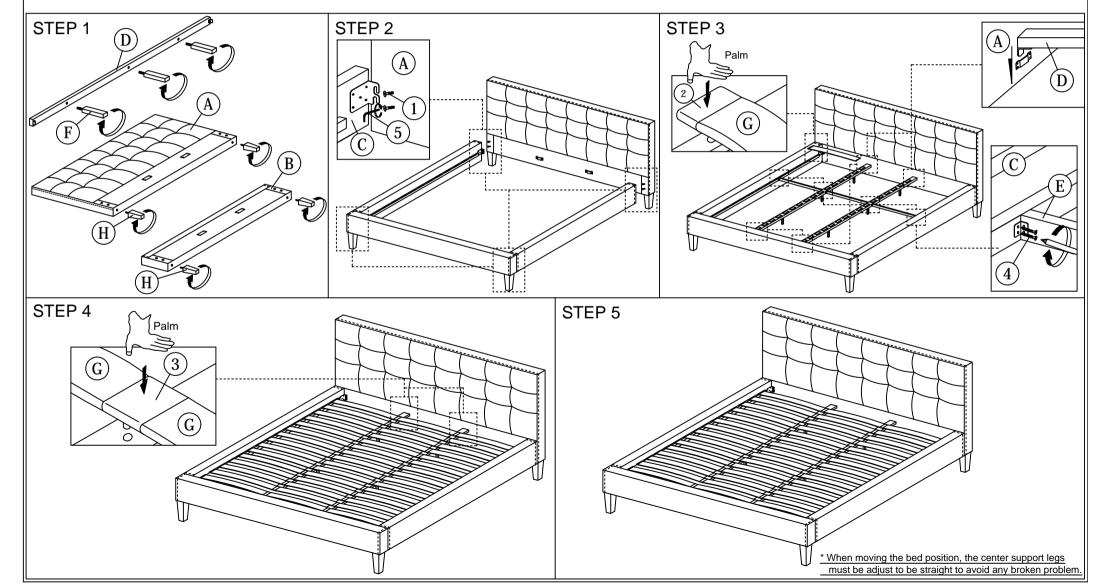

## **ASSEMBLY INSTRUCTIONS**

Read this instruction carefully. See hardware and furniture part list for guidance. Be sure all parts are complete, before you assemble. Place all wooden furniture parts on a clean and flat soft surface to prevent from being scratched. Follow the figure to start assembling.

CAUTIONS: 1. Do not FULLY - TIGHTEN the nut or nut bolt until all nut or bolt is ready assembed.

2. Do not OVER - TIGHTEN the nut or bolt to avoid causing damages to the thread.

3. Keep all hardware parts out of reach of children.

NOTE: THE LIST AND QUANTITY SHOWN ARE FOR 1 UNIT ASSEMBLY.

| PART LIST |                    |        |  |
|-----------|--------------------|--------|--|
| ITEM      | DESCRIPTION        | QTY    |  |
| Α         | HEADBOARD          | 1 PC   |  |
| В         | FOOTBOARD          | 1 PC   |  |
| С         | SIDE RAIL          | 2 PCS  |  |
| D         | CENTER RAIL        | 2 PCS  |  |
| E         | CENTER SUPPORT     | 3 PCS  |  |
| F         | CENTER SUPPORT LEG | 6 PCS  |  |
| G         | BED SLAT           | 39 PCS |  |
| Н         | BED LEG            | 4 PCS  |  |

| PART LIST |                             |        |  |
|-----------|-----------------------------|--------|--|
| ITEM      | DESCRIPTION                 | QTY    |  |
| 1         | JCBB BOLT M8 x 40mm accorde | 8 PCS  |  |
| 2         | BED SLAT SIDE FITTER        | 26 PCS |  |
| 3         | BED SLAT CENTER FITTER      | 26 PCS |  |
| 4         | WOOD SCREW M3.5 x 16mm      | 12 PCS |  |
| 5         | M5 ALLEN KEY                | 1 PC   |  |
|           |                             |        |  |