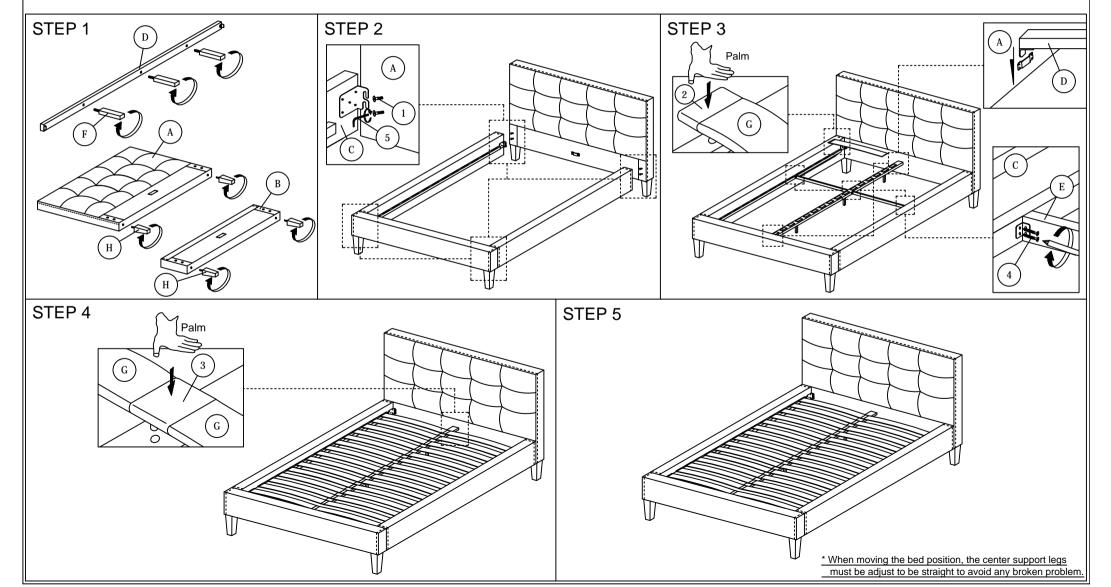

## **ASSEMBLY INSTRUCTIONS**

Read this instruction carefully. See hardware and furniture part list for guidance. Be sure all parts are complete, before you assemble. Place all wooden furniture parts on a clean and flat soft surface to prevent from being scratched. Follow the figure to start assembling.

CAUTIONS: 1. Do not FULLY - TIGHTEN the nut or nut bolt until all nut or bolt is ready assembed.

2. Do not OVER - TIGHTEN the nut or bolt to avoid causing damages to the thread.

3. Keep all hardware parts out of reach of children.

NOTE: THE LIST AND QUANTITY SHOWN ARE FOR 1 UNIT ASSEMBLY.

| PART LIST |                    |        |  |
|-----------|--------------------|--------|--|
| ITEM      | DESCRIPTION        | QTY    |  |
| Α         | HEADBOARD          | 1 PC   |  |
| В         | FOOTBOARD          | 1 PC   |  |
| C         | SIDE RAIL          | 2 PCS  |  |
| D         | CENTER RAIL        | 1 PC   |  |
| E         | CENTER SUPPORT     | 2 PCS  |  |
| F         | CENTER SUPPORT LEG | 3 PCS  |  |
| G         | BED SLAT           | 24 PCS |  |
| Н         | BED LEG            | 4 PCS  |  |

|      | PART LIST              |             |        |
|------|------------------------|-------------|--------|
| ITEM | DESCRIPTION            |             | QTY    |
| 1    | JCBB BOLT M8 x 40mm    | <b>@</b>    | 8 PCS  |
| 2    | BED SLAT SIDE FITTER   |             | 24 PCS |
| 3    | BED SLAT CENTER FITTER |             | 12 PCS |
| 4    | WOOD SCREW M3.5 x 16mm | <b>←www</b> | 8 PCS  |
| 5    | M5 ALLEN KEY           |             | 1 PC   |
|      |                        |             |        |