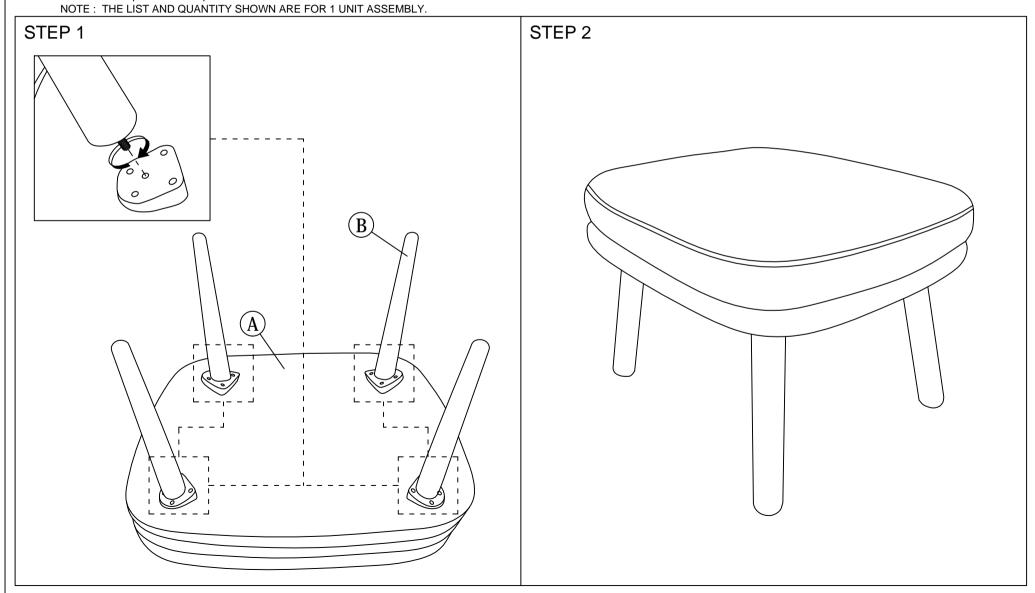

## **ASSEMBLY INSTRUCTIONS**

Read this instruction carefully. See hardware and furniture part list for guidance. Be sure all parts are complete, before you assemble. Place all wooden furniture parts on a clean and flat soft surface to prevent from being scratched. Follow the figure to start assembling.

| PART LIST |             |       |  |
|-----------|-------------|-------|--|
| ITEM      | DESCRIPTION | QTY   |  |
| Α         | STOOL       | 1 PC  |  |
| В         | LEGS        | 4 PCS |  |

| HARDWARE LIST |             |     |  |
|---------------|-------------|-----|--|
| ITEM          | DESCRIPTION | QTY |  |
| -             | -           | -   |  |