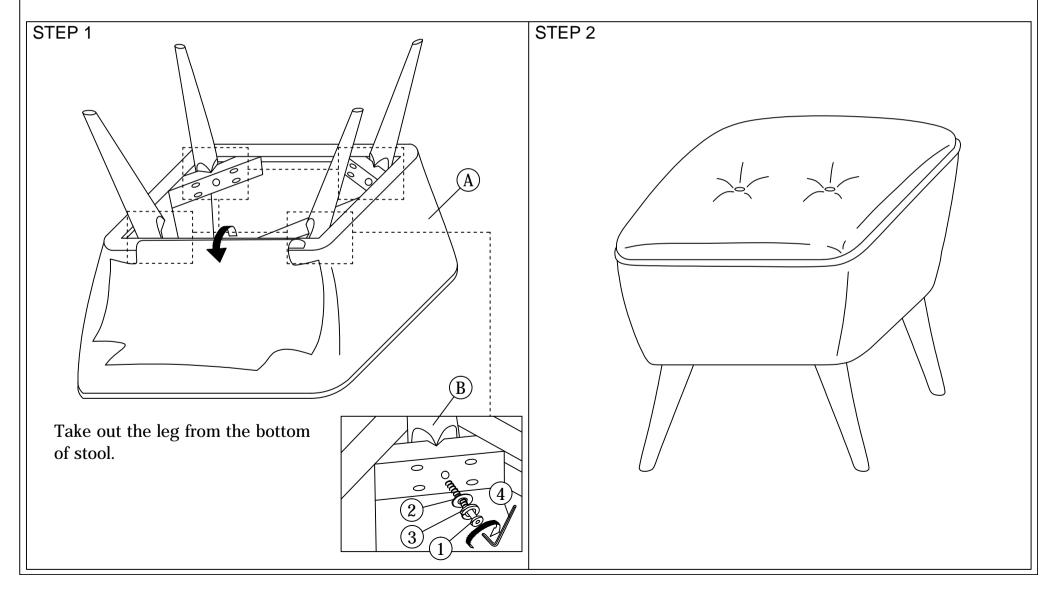

## MODEL : BBT5341 FOOT STOOL

## ASSEMBLY INSTRUCTIONS

Read this instruction carefully. See hardware and furniture part list for guidance. Be sure all parts are complete, before you assemble. Place all wooden furniture parts on a clean and flat soft surface to prevent from being scratched. Follow the figure to start assembling.

CAUTIONS : 1. Do not FULLY - TIGHTEN the nut or nut bolt until all nut or bolt is ready assembed. 2. Do not OVER - TIGHTEN the nut or bolt to avoid causing damages to the thread. 3. Keep all hardware parts out of reach of children.

NOTE : THE LIST AND QUANTITY SHOWN ARE FOR 1 UNIT ASSEMBLY.

|      | PART LIST   |      |      | HARDWARE LIST             |                 |      |
|------|-------------|------|------|---------------------------|-----------------|------|
| ITEM | DESCRIPTION | QTY  | ITEM | DESCRIPTION               |                 | QTY  |
| Α    | STOOL       | 1pc  | 1    |                           |                 | 4pcs |
|      |             |      | 2    | M8 FLAT WASHER            | ⊙               | 4pcs |
| В    | LEGS        | 4pcs | 3    | M8 SPRING WASHER          | 0               | 4pcs |
|      |             |      | 4    | M5 ALLEN KEY (BALL SHAPE) | $\overline{\ }$ | 1pc  |