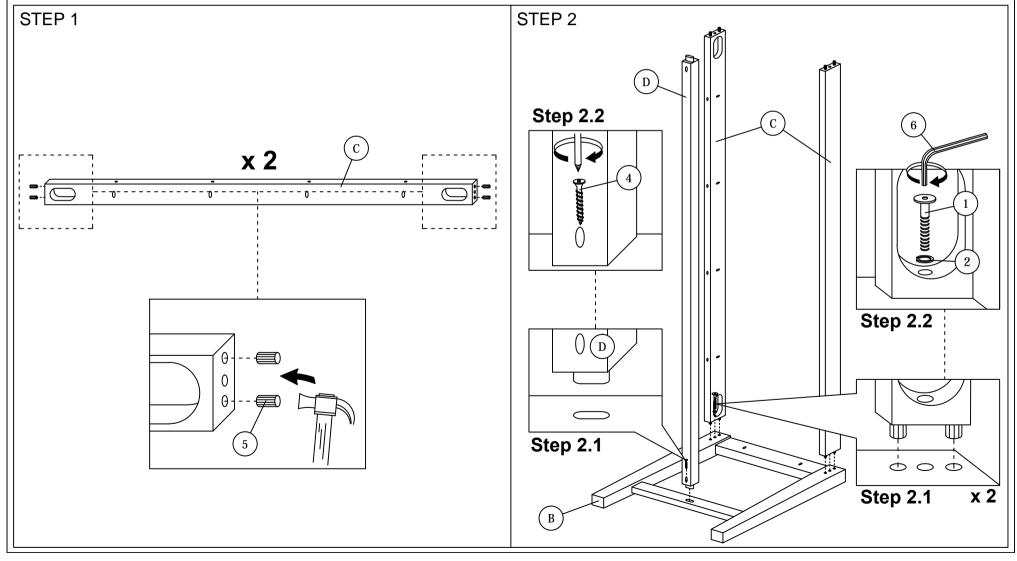

## ASSEMBLY INSTRUCTIONS

1 of 2

Read this instruction carefully. See hardware and furniture part list for guidance. Be sure all parts are complete, before you assemble. Place all wooden furniture parts on a clean and flat soft surface to prevent from being scratched. Follow the figure to start assembling.

CAUTIONS : 1. Do not FULLY - TIGHTEN the nut or nut bolt until all nut or bolt is ready assembed. 2. Do not OVER - TIGHTEN the nut or bolt to avoid causing damages to the thread. 3. Keep all hardware parts out of reach of children.

 $\label{eq:NOTE} NOTE: THE LIST AND QUANTITY SHOWN ARE FOR 1 UNIT ASSEMBLY. Tool needed : Screwdriver & Hammer (not provided).$ 

|      | PART LIST           |       |      | HARDWARE LIST             | Γ          |        |
|------|---------------------|-------|------|---------------------------|------------|--------|
| ITEM | DESCRIPTION         | QTY   | ITEM | DESCRIPTION               |            | QTY    |
| Α    | CUSHION             | 1 PC  | 1    | JCBB BOLT M8 x 50mm       |            | 4 PCS  |
| В    | LEG                 | 2 PCS | 2    | M8 SPRING WASHER          | 0          | 4 PCS  |
| С    | SUPPORT RAIL        | 2 PCS | 3    | WOOD SCREW M4 x 32mm      |            | 12 PCS |
| D    | CENTER SUPPORT RAIL | 1 PC  | 4    | WOOD SCREW M4 x 45mm      | <b></b> () | 2 PCS  |
|      |                     |       | 5    | WOOD DOWEL M8 x 30mm      |            | 8 PCS  |
|      |                     |       | 6    | M5 ALLEN KEY (BALL SHAPE) | >          | 1 PC   |