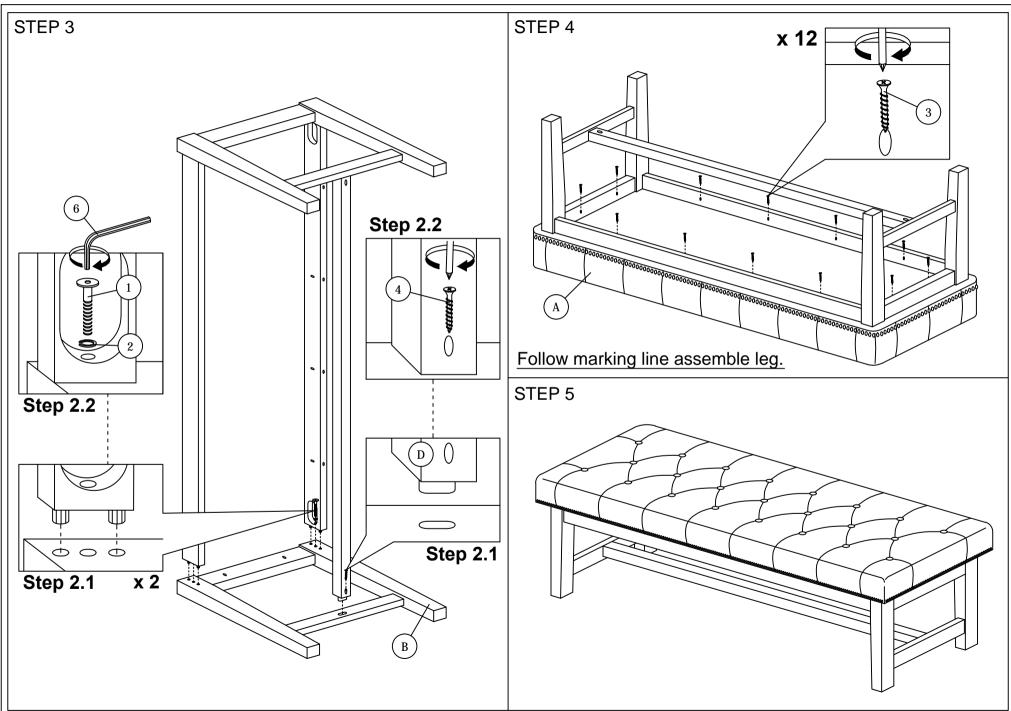

## ASSEMBLY INSTRUCTIONS

1 of 2

Read this instruction carefully. See hardware and furniture part list for guidance. Be sure all parts are complete, before you assemble. Place all wooden furniture parts on a clean and flat soft surface to prevent from being scratched. Follow the figure to start assembling.

CAUTIONS : 1. Do not FULLY - TIGHTEN the nut or nut bolt until all nut or bolt is ready assembed. 2. Do not OVER - TIGHTEN the nut or bolt to avoid causing damages to the thread. 3. Keep all hardware parts out of reach of children.

 $\label{eq:NOTE} NOTE: THE LIST AND QUANTITY SHOWN ARE FOR 1 UNIT ASSEMBLY. Tool needed : Screwdriver & Hammer (not provided).$ 

|      | PART LIST           |       |      | HARDWARE LIST             | Γ          |        |
|------|---------------------|-------|------|---------------------------|------------|--------|
| ITEM | DESCRIPTION         | QTY   | ITEM | DESCRIPTION               |            | QTY    |
| Α    | CUSHION             | 1 PC  | 1    | JCBB BOLT M8 x 50mm       |            | 4 PCS  |
| В    | LEG                 | 2 PCS | 2    | M8 SPRING WASHER          | 0          | 4 PCS  |
| С    | SUPPORT RAIL        | 2 PCS | 3    | WOOD SCREW M4 x 32mm      |            | 12 PCS |
| D    | CENTER SUPPORT RAIL | 1 PC  | 4    | WOOD SCREW M4 x 45mm      | <b></b> () | 2 PCS  |
|      |                     |       | 5    | WOOD DOWEL M8 x 30mm      |            | 8 PCS  |
|      |                     |       | 6    | M5 ALLEN KEY (BALL SHAPE) | >          | 1 PC   |