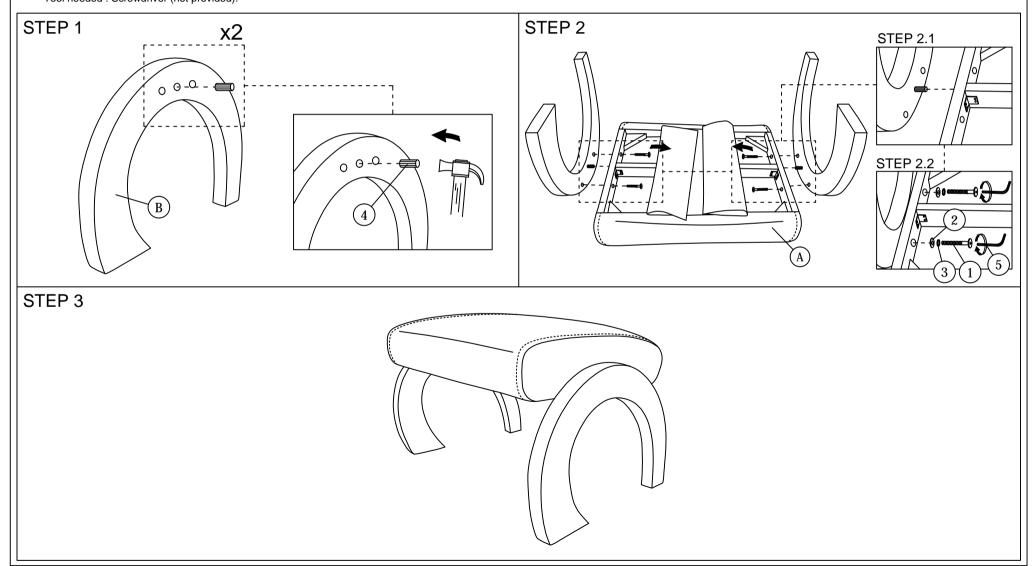

## **ASSEMBLY INSTRUCTIONS**

ITEM

PART LIST

DESCRIPTION

QTY

Read this instruction carefully. See hardware and furniture part list for guidance. Be sure all parts are complete, before you assemble. Place all wooden furniture parts on a clean and flat soft surface to prevent from being scratched. Follow the figure to start assembling.

2. Do not OVER - TIGHTEN the nut or bolt to avoid causing damages to the thread.

CAUTIONS: 1. Do not FULLY - TIGHTEN the nut or nut bolt until all nut or bolt is ready assembed.

3. Keep all hardware parts out of reach of children.

| A | STOOL | 1 PC | B | LEG | 2 PCS |

| HARDWARE LIST |                           |                     |      |
|---------------|---------------------------|---------------------|------|
| ITEM          | DESCRIPTION               |                     | QTY  |
| 1             | JCBB BOLT M8 x 40mm       | amanaac <u>-</u> () | 4pcs |
| 2             | M8 FLAT WASHER            | 0                   | 4pcs |
| 3             | M8 SPRING WASHER          |                     | 4pcs |
| 4             | WOOD DOWEL M8 x 30mm      |                     | 2pcs |
| 5             | M5 ALLEN KEY (BALL SHAPE) | <b>^</b>            | 1pc  |

| NOTE: THE LIST AND QUANTITY SHOWN ARE FOR 1 UNIT ASSEMBLY. |
|------------------------------------------------------------|
| Tool needed : Screwdriver (not provided).                  |