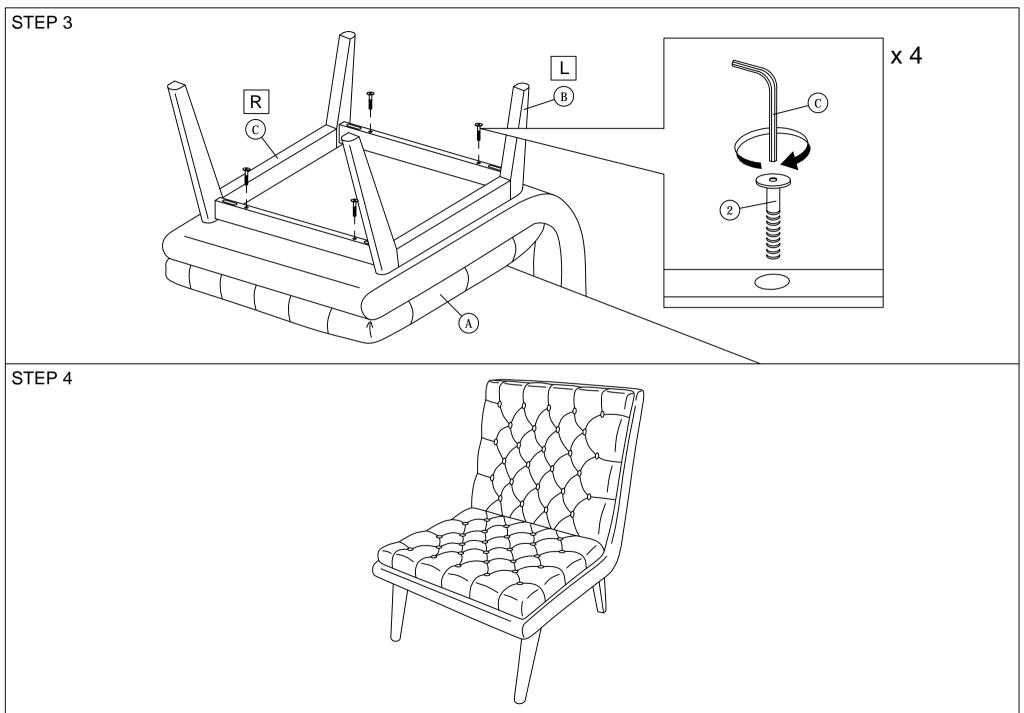

## ASSEMBLY INSTRUCTIONS

Read this instruction carefully. See hardware and furniture part list for guidance. HARDWARE LIST PART LIST Be sure all parts are complete, before you assemble. Place all wooden furniture ITEM DESCRIPTION QTY ITEM DESCRIPTION QTY parts on a clean and flat soft surface to prevent from being scratched. CUSHION 1 PC 1 JCBB BOLT M8 x 45mm ()\_\_\_\_\_() 4 PCS А Follow the figure to start assembling. В LEG (LEFT) 1 PC 2 JCBC BOLT M6 x 45mm ()\_\_\_\_\_() 4 PCS LEG (RIGHT) С CAUTIONS : 1. Do not FULLY - TIGHTEN the nut or nut bolt until all nut or bolt is ready assembed. 1 PC 3 M8 SPRING WASHER C 4 PCS D SUPPORT RAIL 2 PCS 2. Do not OVER - TIGHTEN the nut or bolt to avoid causing damages to the thread. 4 WOOD DOWEL M10 x 40mm 4 PCS 3. Keep all hardware parts out of reach of children. M4 ALLEN KEY (BALL SHAPE) 5 1 PC M5 ALLEN KEY (BALL SHAPE) 6 1 PC NOTE : THE LIST AND QUANTITY SHOWN ARE FOR 1 UNIT ASSEMBLY. Tool needed : Hammer (not provided). STEP 1 STEP 2 x 4 ( D` x 2  $\overline{}$  $\overline{}$ R В