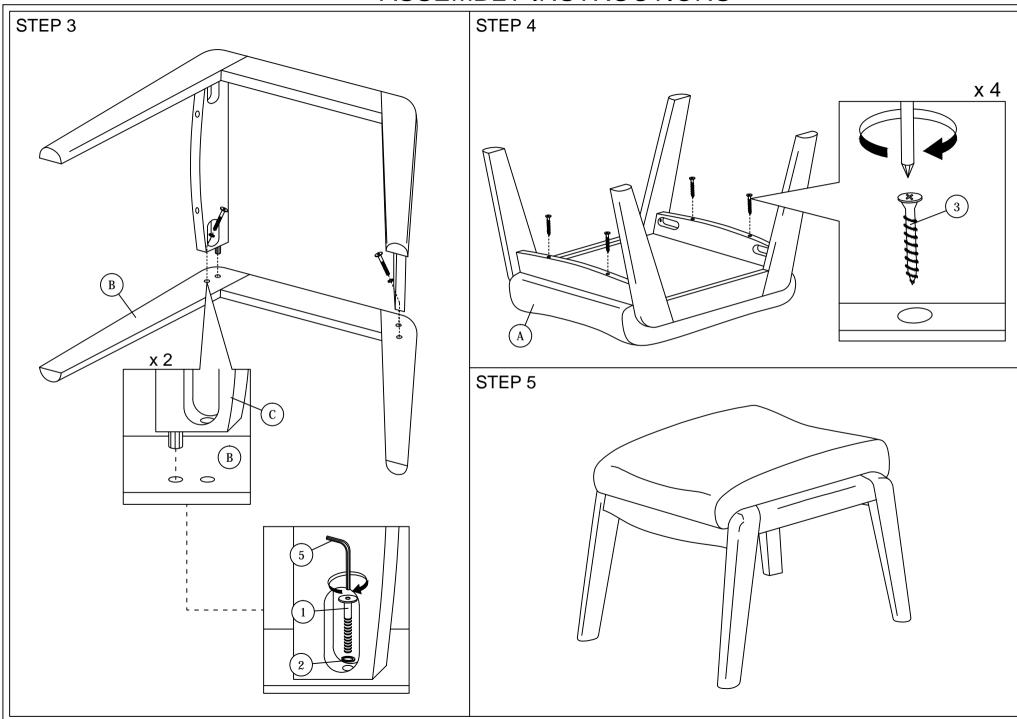

## ASSEMBLY INSTRUCTIONS

1 of 2

Read this instruction carefully. See hardware and furniture part list for guidance. HARDWARE LIST PART LIST Be sure all parts are complete, before you assemble. Place all wooden furniture DESCRIPTION ITEM DESCRIPTION QTY ITEM QTY parts on a clean and flat soft surface to prevent from being scratched. JCBB BOLT M8 x 50mm ()\_\_\_\_\_ 1 PC 4pcs А CUSHION 1 Follow the figure to start assembling. В LEG 2 PCS 2 **M8 SPRING WASHER** 0 4pcs CAUTIONS : 1. Do not FULLY - TIGHTEN the nut or nut bolt until all nut or bolt is ready assembed. С SUPPORT RAIL 2 PCS WOOD SCREW M4 x 38mm 3 A ABBERT 4pcs 2. Do not OVER - TIGHTEN the nut or bolt to avoid causing damages to the thread. 4 WOOD DOWEL M10 x 30mm 0 4pcs 3. Keep all hardware parts out of reach of children. M5 ALLEN KEY (BALL SHAPE) 5 1pc NOTE : THE LIST AND QUANTITY SHOWN ARE FOR 1 UNIT ASSEMBLY. Tool needed : Screwdriver & Hammer (not provided). STEP 2 STEP 1 C С x 2 0 0 B Ē B Ð 0 x 2 С 