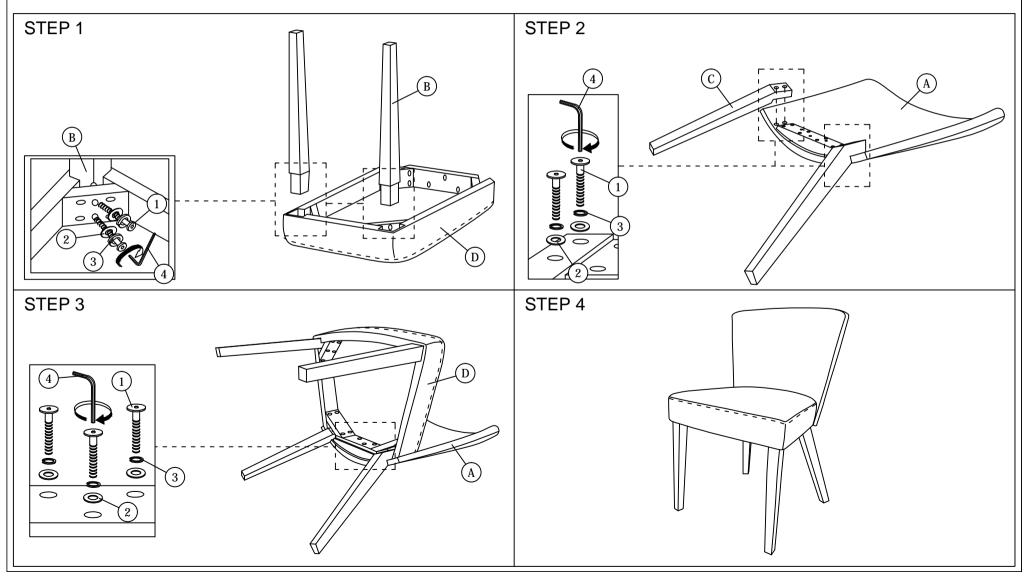

## ASSEMBLY INSTRUCTIONS

Read this instruction carefully. See hardware and furniture part list for guidance. Be sure all parts are complete, before you assemble. Place all wooden furniture parts on a clean and flat soft surface to prevent from being scratched. Follow the figure to start assembling.

CAUTIONS : 1. Do not FULLY - TIGHTEN the nut or nut bolt until all nut or bolt is ready assembed. 2. Do not OVER - TIGHTEN the nut or bolt to avoid causing damages to the thread. 3. Keep all hardware parts out of reach of children.

NOTE : THE LIST AND QUANTITY SHOWN ARE FOR 1 UNIT ASSEMBLY.

| PART LIST |             |       |      | HARDWORE LIST             |        |  |
|-----------|-------------|-------|------|---------------------------|--------|--|
| ITEM      | DESCRIPTION | QTY   | ITEM | DESCRIPTION               | QTY    |  |
| Α         | BACK REST   | 1 PC  | 1    | JCBC BOLT M6 x 45mm       | 11 PCS |  |
| В         | FRONT LEG   | 2 PCS | 2    | M6 FLAT WASHER 💿          | 11 PCS |  |
| С         | BACK LEG    | 2 PCS | 3    | M6 SPRING WASHER          | 11 PCS |  |
| D         | SEAT        | 1 PC  | 4    | M4 ALLEN KEY (BALL SHAPE) | 1 PC   |  |