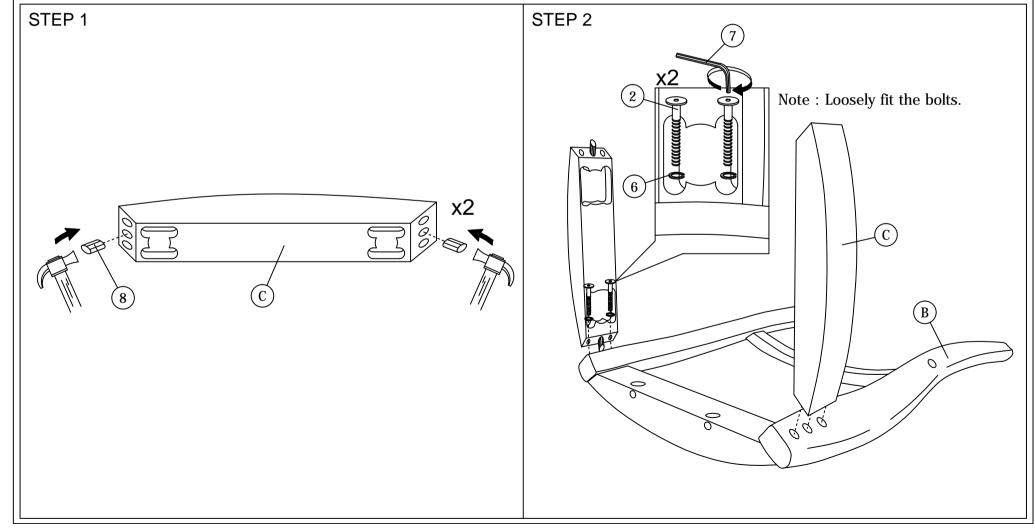

## **ASSEMBLY INSTRUCTIONS**

Read this instruction carefully. See hardware and furniture part list for guidance. Be sure all parts are complete, before you assemble. Place all wooden furniture parts on a clean and flat soft surface to prevent from being scratched. Follow the figure to start assembling.

- CAUTIONS: 1. Do not FULLY TIGHTEN the nut or nut bolt until all nut or bolt is ready assembed.
  - 2. Do not OVER TIGHTEN the nut or bolt to avoid causing damages to the thread.
  - 3. Keep all hardware parts out of reach of children.

NOTE: THE LIST AND QUANTITY SHOWN ARE FOR 1 UNIT ASSEMBLY.

Tool needed: Screwdriver & Hammer (not provider).

| PART LIST |                |      |
|-----------|----------------|------|
| ITEM      | DESCRIPTION    | QTY  |
| Α         | CHAIR FRAME    | 1pc  |
| В         | CHAIR LEG      | 2pcs |
| С         | SIDE RAIL      | 2pcs |
| D         | SWIVEL PLATE   | 1pc  |
| Е         | SIDE STRETCHER | 2pcs |
| F         | SUPPORT WOOD   | 2pcs |

| LIADDWADE LIGT |                            |       |  |  |
|----------------|----------------------------|-------|--|--|
| HARDWARE LIST  |                            |       |  |  |
| ITEM           | DESCRIPTION                | QTY   |  |  |
| 1              | JCBC BOLT M6 x 20mm        | 4pcs  |  |  |
| 2              | JCBC BOLT M6 x 50mm        | 8pcs  |  |  |
| 3              | WOOD SCREW M4 x 25mm       | 4pcs  |  |  |
| 4              | WOOD SCREW M4 x 32mm       | 4pcs  |  |  |
| 5              | M6 FLAT WASHER             | 4pcs  |  |  |
| 6              | M6 SPRING WASHER           | 12pcs |  |  |
| 7              | M4 ALLEN KEY (BALL SHAPE)  | 1pc   |  |  |
| 8              | WOOD DOWEL M8 x 35mm       | 4pcs  |  |  |
| 9              | JCBB BOLT M8 x 50mm(BLACK) | 4pcs  |  |  |
| 10             | M8 HEX NUT (BLACK)         | 4pcs  |  |  |
| 11             | M8 SPRING WASHER           | 4pcs  |  |  |
| 12             | M8 FLAT WASHER             | 4pcs  |  |  |
| 13             | SPANNER (13mm)             | 1pc   |  |  |
| 14             | M5 ALLEN KEY (BALL SHAPE)  | 1pc   |  |  |