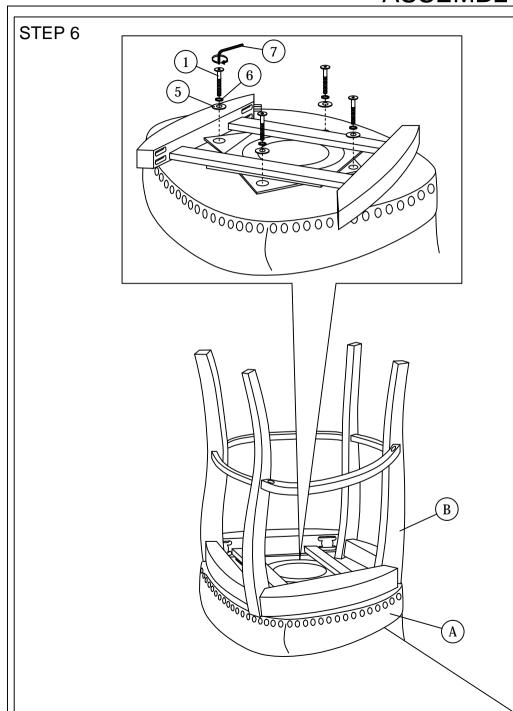

## **ASSEMBLY INSTRUCTIONS**

Read this instruction carefully. See hardware and furniture part list for guidance. Be sure all parts are complete, before you assemble. Place all wooden furniture parts on a clean and flat soft surface to prevent from being scratched. Follow the figure to start assembling.

- CAUTIONS: 1. Do not FULLY TIGHTEN the nut or nut bolt until all nut or bolt is ready assembed.
  - 2. Do not OVER TIGHTEN the nut or bolt to avoid causing damages to the thread.
  - 3. Keep all hardware parts out of reach of children.

NOTE: THE LIST AND QUANTITY SHOWN ARE FOR 1 UNIT ASSEMBLY.

Tool needed: Screwdriver & Hammer (not provider).

| PART LIST |                |      |
|-----------|----------------|------|
| ITEM      | DESCRIPTION    | QTY  |
| Α         | CHAIR FRAME    | 1pc  |
| В         | CHAIR LEG      | 2pcs |
| С         | SIDE RAIL      | 2pcs |
| D         | SWIVEL PLATE   | 1pc  |
| Е         | SIDE STRETCHER | 2pcs |
| F         | SUPPORT WOOD   | 2pcs |

| LIADDWADE LIGT |                            |       |  |  |
|----------------|----------------------------|-------|--|--|
| HARDWARE LIST  |                            |       |  |  |
| ITEM           | DESCRIPTION                | QTY   |  |  |
| 1              | JCBC BOLT M6 x 20mm        | 4pcs  |  |  |
| 2              | JCBC BOLT M6 x 50mm        | 8pcs  |  |  |
| 3              | WOOD SCREW M4 x 25mm       | 4pcs  |  |  |
| 4              | WOOD SCREW M4 x 32mm       | 4pcs  |  |  |
| 5              | M6 FLAT WASHER             | 4pcs  |  |  |
| 6              | M6 SPRING WASHER           | 12pcs |  |  |
| 7              | M4 ALLEN KEY (BALL SHAPE)  | 1pc   |  |  |
| 8              | WOOD DOWEL M8 x 35mm       | 4pcs  |  |  |
| 9              | JCBB BOLT M8 x 50mm(BLACK) | 4pcs  |  |  |
| 10             | M8 HEX NUT (BLACK)         | 4pcs  |  |  |
| 11             | M8 SPRING WASHER           | 4pcs  |  |  |
| 12             | M8 FLAT WASHER             | 4pcs  |  |  |
| 13             | SPANNER (13mm)             | 1pc   |  |  |
| 14             | M5 ALLEN KEY (BALL SHAPE)  | 1pc   |  |  |