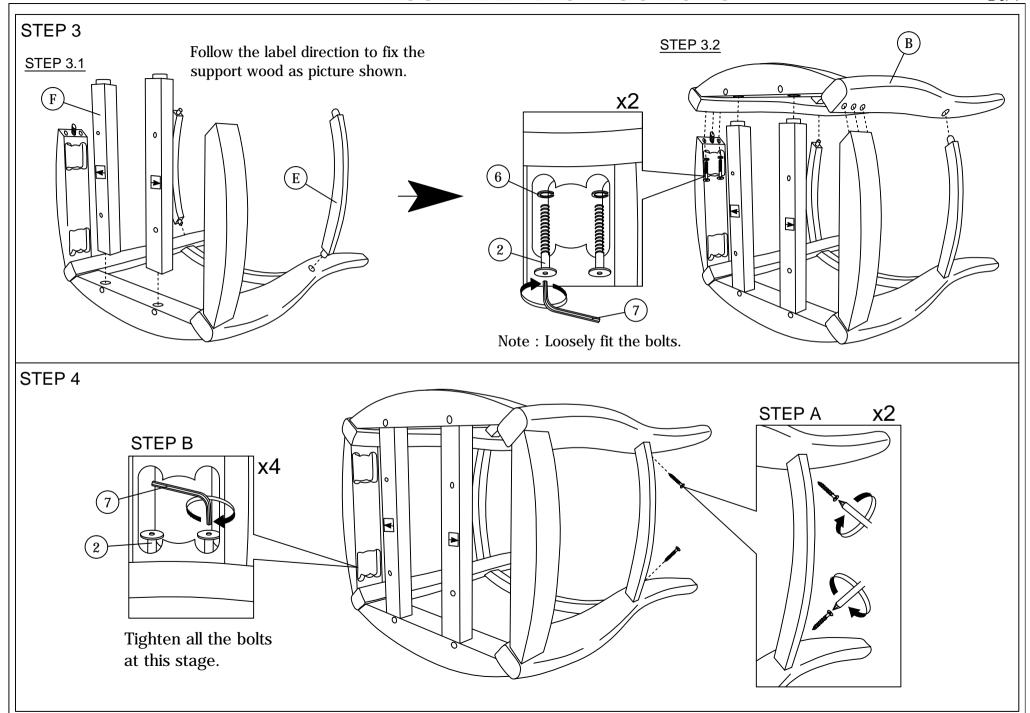

## **ASSEMBLY INSTRUCTIONS**

Read this instruction carefully. See hardware and furniture part list for guidance. Be sure all parts are complete, before you assemble. Place all wooden furniture parts on a clean and flat soft surface to prevent from being scratched. Follow the figure to start assembling.

- CAUTIONS: 1. Do not FULLY TIGHTEN the nut or nut bolt until all nut or bolt is ready assembed.
  - 2. Do not OVER TIGHTEN the nut or bolt to avoid causing damages to the thread.
  - 3. Keep all hardware parts out of reach of children.

NOTE: THE LIST AND QUANTITY SHOWN ARE FOR 1 UNIT ASSEMBLY.

Tool needed: Screwdriver & Hammer (not provider).

| PART LIST |                |      |
|-----------|----------------|------|
| ITEM      | DESCRIPTION    | QTY  |
| Α         | CHAIR FRAME    | 1pc  |
| В         | CHAIR LEG      | 2pcs |
| С         | SIDE RAIL      | 2pcs |
| D         | SWIVEL PLATE   | 1pc  |
| Е         | SIDE STRETCHER | 2pcs |
| F         | SUPPORT WOOD   | 2pcs |

| LIADDWADE LIGT |                            |       |  |  |
|----------------|----------------------------|-------|--|--|
| HARDWARE LIST  |                            |       |  |  |
| ITEM           | DESCRIPTION                | QTY   |  |  |
| 1              | JCBC BOLT M6 x 20mm        | 4pcs  |  |  |
| 2              | JCBC BOLT M6 x 50mm        | 8pcs  |  |  |
| 3              | WOOD SCREW M4 x 25mm       | 4pcs  |  |  |
| 4              | WOOD SCREW M4 x 32mm       | 4pcs  |  |  |
| 5              | M6 FLAT WASHER             | 4pcs  |  |  |
| 6              | M6 SPRING WASHER           | 12pcs |  |  |
| 7              | M4 ALLEN KEY (BALL SHAPE)  | 1pc   |  |  |
| 8              | WOOD DOWEL M8 x 35mm       | 4pcs  |  |  |
| 9              | JCBB BOLT M8 x 50mm(BLACK) | 4pcs  |  |  |
| 10             | M8 HEX NUT (BLACK)         | 4pcs  |  |  |
| 11             | M8 SPRING WASHER           | 4pcs  |  |  |
| 12             | M8 FLAT WASHER             | 4pcs  |  |  |
| 13             | SPANNER (13mm)             | 1pc   |  |  |
| 14             | M5 ALLEN KEY (BALL SHAPE)  | 1pc   |  |  |