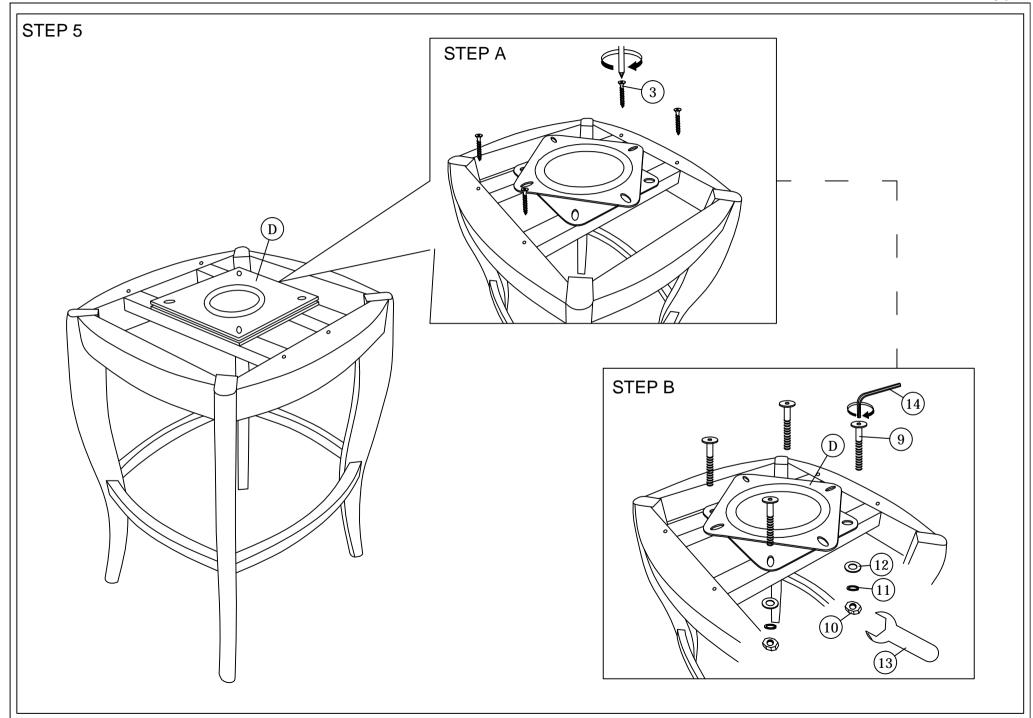

## **ASSEMBLY INSTRUCTIONS**

Read this instruction carefully. See hardware and furniture part list for guidance. Be sure all parts are complete, before you assemble. Place all wooden furniture parts on a clean and flat soft surface to prevent from being scratched. Follow the figure to start assembling.

- CAUTIONS: 1. Do not FULLY TIGHTEN the nut or nut bolt until all nut or bolt is ready assembed.
  - 2. Do not OVER TIGHTEN the nut or bolt to avoid causing damages to the thread.
  - 3. Keep all hardware parts out of reach of children.

NOTE: THE LIST AND QUANTITY SHOWN ARE FOR 1 UNIT ASSEMBLY.

Tool needed: Screwdriver & Hammer (not provider).

| PART LIST |                |      |
|-----------|----------------|------|
| ITEM      | DESCRIPTION    | QTY  |
| Α         | CHAIR FRAME    | 1pc  |
| В         | CHAIR LEG      | 2pcs |
| С         | SIDE RAIL      | 2pcs |
| D         | SWIVEL PLATE   | 1pc  |
| Е         | SIDE STRETCHER | 2pcs |
| F         | SUPPORT WOOD   | 2pcs |

| LIADDWADE LIGT |                            |       |  |  |
|----------------|----------------------------|-------|--|--|
| HARDWARE LIST  |                            |       |  |  |
| ITEM           | DESCRIPTION                | QTY   |  |  |
| 1              | JCBC BOLT M6 x 20mm        | 4pcs  |  |  |
| 2              | JCBC BOLT M6 x 50mm        | 8pcs  |  |  |
| 3              | WOOD SCREW M4 x 25mm       | 4pcs  |  |  |
| 4              | WOOD SCREW M4 x 32mm       | 4pcs  |  |  |
| 5              | M6 FLAT WASHER             | 4pcs  |  |  |
| 6              | M6 SPRING WASHER           | 12pcs |  |  |
| 7              | M4 ALLEN KEY (BALL SHAPE)  | 1pc   |  |  |
| 8              | WOOD DOWEL M8 x 35mm       | 4pcs  |  |  |
| 9              | JCBB BOLT M8 x 50mm(BLACK) | 4pcs  |  |  |
| 10             | M8 HEX NUT (BLACK)         | 4pcs  |  |  |
| 11             | M8 SPRING WASHER           | 4pcs  |  |  |
| 12             | M8 FLAT WASHER             | 4pcs  |  |  |
| 13             | SPANNER (13mm)             | 1pc   |  |  |
| 14             | M5 ALLEN KEY (BALL SHAPE)  | 1pc   |  |  |