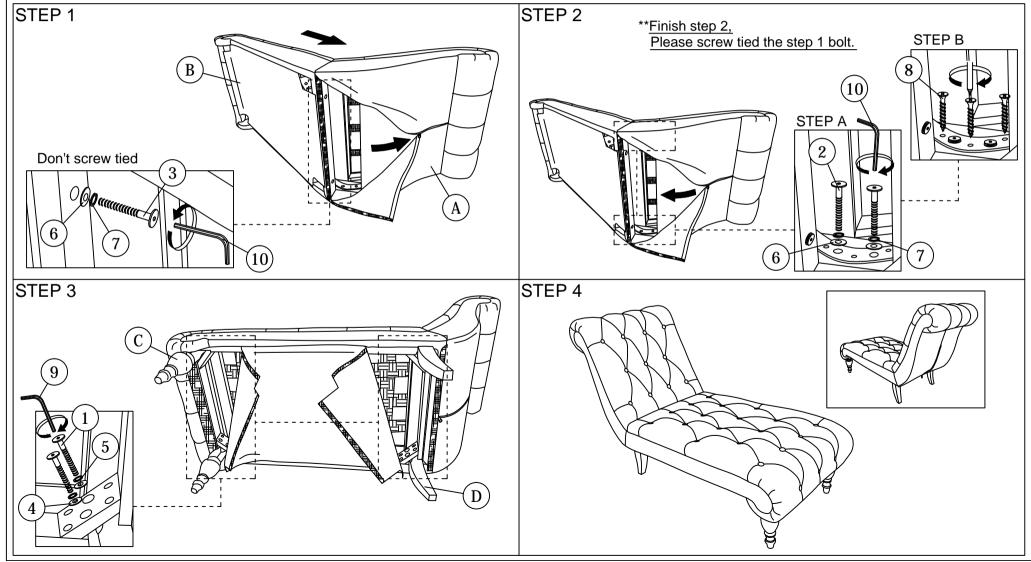

## **ASSEMBLY INSTRUCTIONS**

Read this instruction carefully. See hardware and furniture part list for guidance. Be sure all parts are complete, before you assemble. Place all wooden furniture parts on a clean and flat soft surface to prevent from being scratched. Follow the figure to start assembling.

CAUTIONS: 1. Do not FULLY - TIGHTEN the nut or nut bolt until all nut or bolt is ready assembed.

- 2. Do not OVER TIGHTEN the nut or bolt to avoid causing damages to the thread.
- 3. Keep all hardware parts out of reach of children.

NOTE: THE LIST AND QUANTITY SHOWN ARE FOR 1 UNIT ASSEMBLY.

| PART LIST |             |      |  |
|-----------|-------------|------|--|
| ITEM      | DESCRIPTION | QTY  |  |
| Α         | CHAIR BACK  | 1pc  |  |
| В         | CHAIR SEAT  | 1pc  |  |
| С         | FRONT LEG   | 2pcs |  |
| D         | BACK LEG    | 2pcs |  |

| PART LIST |                           |                                        |      |
|-----------|---------------------------|----------------------------------------|------|
| ITEM      | DESCRIPTION               |                                        | QTY  |
| 1         | JCBC Bolt M6 x 50mm       | <b>ammmm</b> ⊏()                       | 8pcs |
| 2         | JCBB Bolt M8 x 30mm       | <b>€</b>                               | 4pcs |
| 3         | JCBB Bolt M8 x 50mm       | •••••••••••••••••••••••••••••••••••••• | 2pcs |
| 4         | M6 Flat Washer            | 0                                      | 8pcs |
| 5         | M6 Spring Washer          | 0                                      | 8pcs |
| 6         | M8 Flat Washer            | 0                                      | 6pcs |
| 7         | M8 Spring Washer          | 0                                      | 6pcs |
| 8         | Wood Screw M4 x 30mm      |                                        | 6pcs |
| 9         | M4 Allen Key (Ball Shape) | >                                      | 1pc  |
| 10        | M5 Allen Key (Ball Shape) | <u> </u>                               | 1pc  |