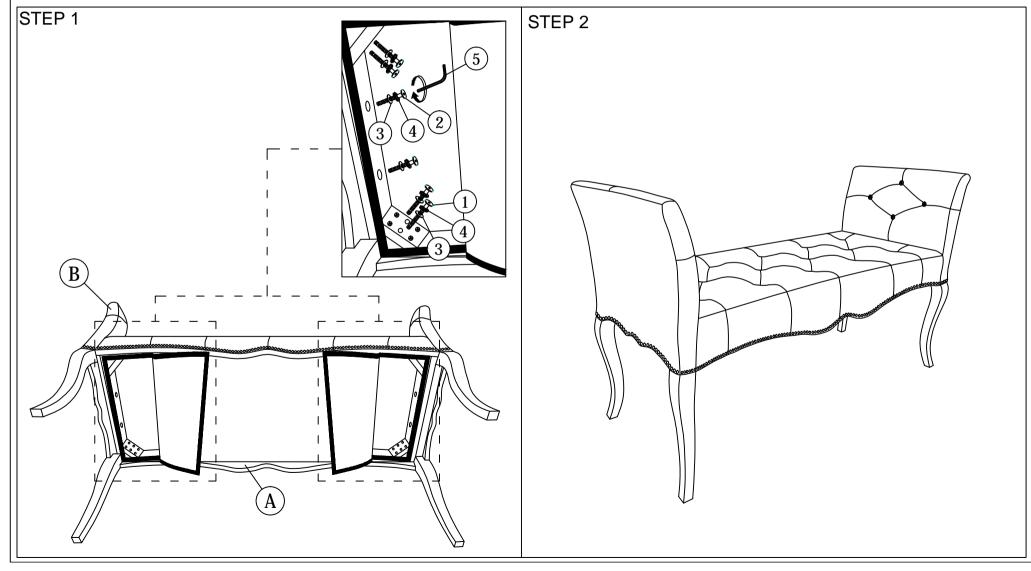

## MODEL : BBT5197 Bench

## ASSEMBLY INSTRUCTIONS

Read this instruction carefully. See hardware and furniture part list for guidance. Be sure all parts are complete, before you assemble. Place all wooden furniture parts on a clean and flat soft surface to prevent from being scratched. Follow the figure to start assembling.

CAUTIONS : 1. Do not FULLY - TIGHTEN the nut or nut bolt until all nut or bolt is ready assembed. 2. Do not OVER - TIGHTEN the nut or bolt to avoid causing damages to the thread. 3. Keep all hardware parts out of reach of children.

NOTE : THE LIST AND QUANTITY SHOWN ARE FOR 1 UNIT ASSEMBLY.

| PART LIST |             |       | PART LIST |                           |        |
|-----------|-------------|-------|-----------|---------------------------|--------|
| ITEM      | DESCRIPTION | QTY   | ITEM      | DESCRIPTION               | QTY    |
| A         | BENCH       | 1 PC  | 1         | JCBC BOLT M6 x 80mm       | 8 PCS  |
| B         | LEG         | 2 PCS | 2         | JCBC BOLT M6 x 45mm       | 4 PCS  |
|           |             |       | 3         | M6 FLAT WASHER 🗢          | 12 PCS |
|           |             |       | 4         | M6 SPRING WASHER          | 12 PCS |
|           |             |       |           | M4 ALLEN LEY (BALL SHAPE) | 1 PC   |