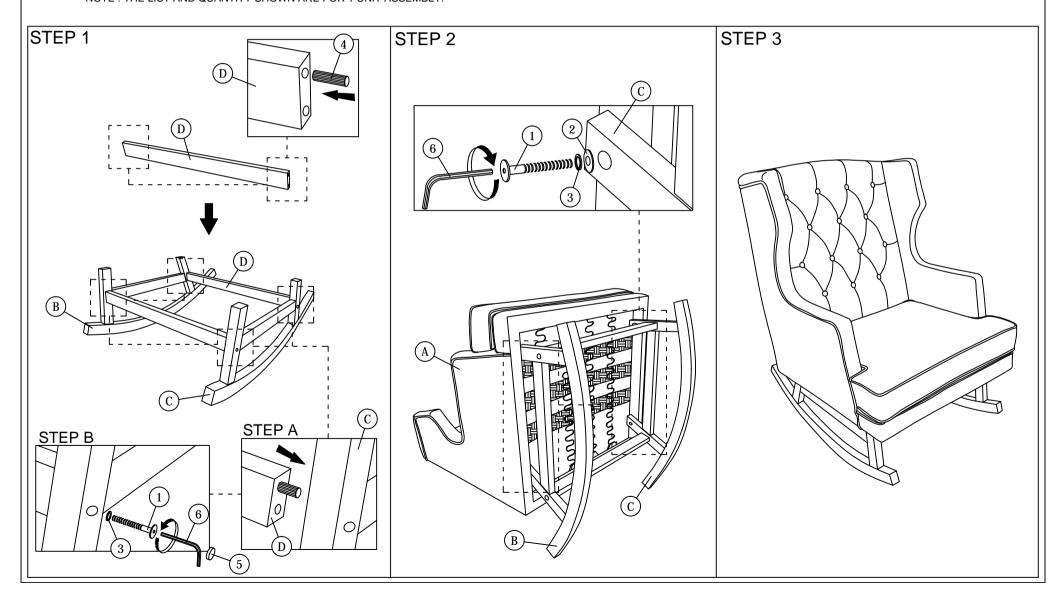

## **ASSEMBLY INSTRUCTIONS**

Read this instruction carefully. See hardware and furniture part list for guidance. Be sure all parts are complete, before you assemble. Place all wooden furniture parts on a clean and flat soft surface to prevent from being scratched. Follow the figure to start assembling.

CAUTIONS: 1. Do not FULLY - TIGHTEN the nut or nut bolt until all nut or bolt is ready assembed.

2. Do not OVER - TIGHTEN the nut or bolt to avoid causing damages to the thread.

3. Keep all hardware parts out of reach of children.

NOTE: THE LIST AND QUANTITY SHOWN ARE FOR 1 UNIT ASSEMBLY.

| PART LIST |                 |      |  |
|-----------|-----------------|------|--|
| ITEM      | DESCRIPTION     | QTY  |  |
| Α         | CHAIR FRAME     | 1pc  |  |
| В         | CHAIR LEG (L)   | 1pc  |  |
| С         | CHAIR LEG (R)   | 1pc  |  |
| D         | FRONT STRETCHER | 2pcs |  |

| PART LIST |                           |                   |      |  |
|-----------|---------------------------|-------------------|------|--|
| ITEM      | DESCRIPTION               |                   | QTY  |  |
| 1         | JCBB Bolt M8 x 50mm       | <b>amman</b> a⊏() | 8pcs |  |
| 2         | M8 FLAT WASHER            | 0                 | 4pcs |  |
| 3         | M8 SPRING WASHER          | 0                 | 8pcs |  |
| 4         | WOOD DOWEL M10 x 40mm     |                   | 4pcs |  |
| 5         | WOOD BUTTON DIA 17mm      | 0                 | 4pcs |  |
| 6         | M5 ALLEN KEY (BALL SHAPE) | )                 | 1pc  |  |