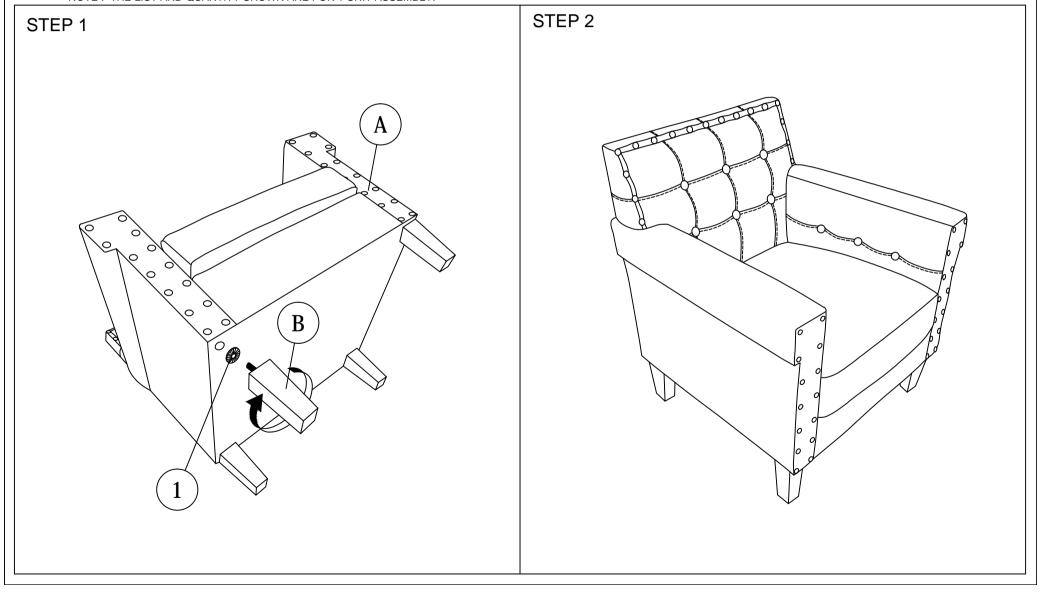

## **ASSEMBLY INSTRUCTIONS**

Read this instruction carefully. See hardware and furniture part list for guidance. Be sure all parts are complete, before you assemble. Place all wooden furniture parts on a clean and flat soft surface to prevent from being scratched. Follow the figure to start assembling.

| PART LIST |             |       |  |
|-----------|-------------|-------|--|
| ITEM      | DESCRIPTION | QTY   |  |
| Α         | CHAIR       | 1 PC  |  |
| В         | CHAIR LEG   | 4 PCS |  |

| PART LIST |                  |       |  |
|-----------|------------------|-------|--|
| ITEM      | DESCRIPTION      | QTY   |  |
| 1         | PVC Black Washer | 4 PCS |  |

CAUTIONS: 1. Do not FULLY - TIGHTEN the nut or nut bolt until all nut or bolt is ready assembed.

2. Do not OVER - TIGHTEN the nut or bolt to avoid causing damages to the thread.

3. Keep all hardware parts out of reach of children.