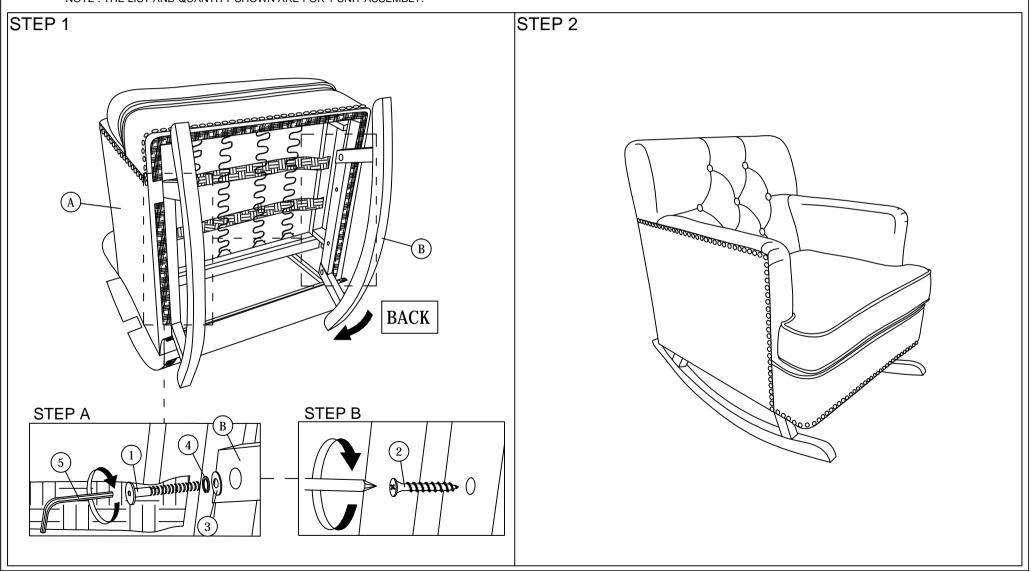

## **MODEL: BBT5189 ROCKING CHAIR**

**CAUTIONS** 

## **ASSEMBLY INSTRUCTIONS**

Read this instruction carefully. See hardware and furniture part list for guidance. Be sure all parts are complete, before you assemble. Place all wooden furniture parts on a clean and flat soft surface to prevent from being scratched. Follow the figure to start assembling.

| PART LIST |              |       |  |  |
|-----------|--------------|-------|--|--|
| ITEM      | DESCRIPTION  | QTY   |  |  |
| Α         | ROCKET CHAIR | 1 PC  |  |  |
| В         | CHAIR LEG    | 2 PCS |  |  |

| PART LIST |                           |                                        |       |  |  |
|-----------|---------------------------|----------------------------------------|-------|--|--|
| ITEM      | DESCRIPTION               | QTY                                    |       |  |  |
| 1         | JCBB BOLT M8 x 60mm       | •••••••••••••••••••••••••••••••••••••• | 4 PCS |  |  |
| 2         | WOOD SCREW M4 x 45mm      | -mm-A                                  | 4 PCS |  |  |
| 3         | M8 FLAT WASHER            | 0                                      | 4 PCS |  |  |
| 4         | M8 SPRING WASHER          | 0                                      | 4 PCS |  |  |
| 5         | M5 ALLEN KEY (BALL SHAPE) | <u> </u>                               | 1 PC  |  |  |