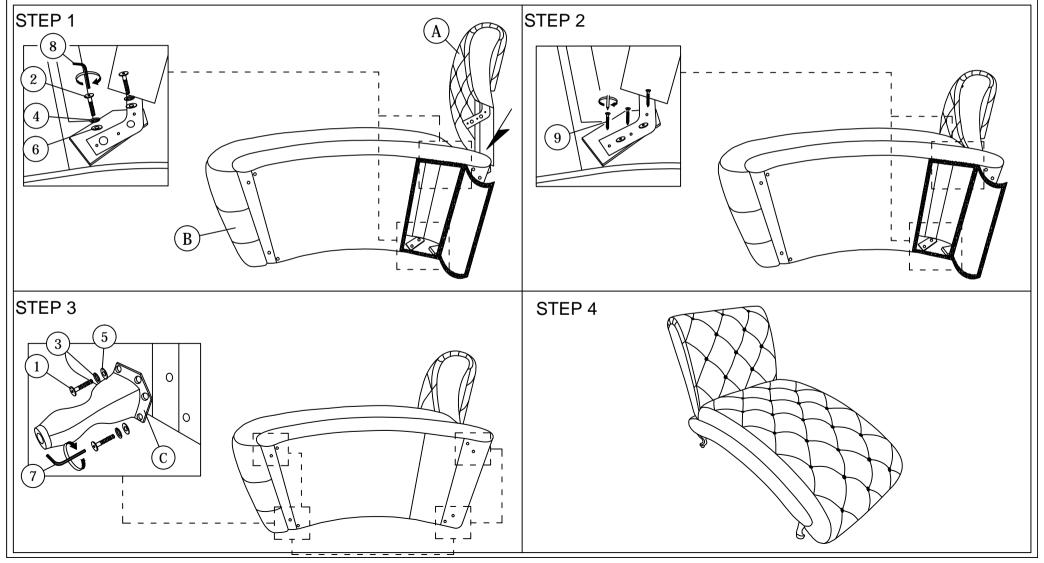

## **ASSEMBLY INSTRUCTIONS**

Read this instruction carefully. See hardware and furniture part list for guidance. Be sure all parts are complete, before you assemble. Place all wooden furniture parts on a clean and flat soft surface to prevent from being scratched. Follow the figure to start assembling.

CAUTIONS: 1. Do not FULLY - TIGHTEN the nut or nut bolt until all nut or bolt is ready assembed.

2. Do not OVER - TIGHTEN the nut or bolt to avoid causing damages to the thread.

3. Keep all hardware parts out of reach of children.

NOTE: THE LIST AND QUANTITY SHOWN ARE FOR 1 UNIT ASSEMBLY.

| PART LIST |             |       |
|-----------|-------------|-------|
| ITEM      | DESCRIPTION | QTY   |
| Α         | CHAIR BACK  | 1 PC  |
| В         | CHAIR SEAT  | 1 PC  |
| C         | CHAIR LEG   | 4 PCS |

| PART LIST |                           |       |  |
|-----------|---------------------------|-------|--|
| ITEM      | DESCRIPTION               | QTY   |  |
| 1         | JCBC BOLT M6 x 30mm       | 8 PCS |  |
| 2         | JCBC BOLT M8 x 30mm       | 4 PCS |  |
| 3         | M6 SPRING WASHER          | 8 PCS |  |
| 4         | M8 SPRING WASHER          | 4 PCS |  |
| 5         | M6 FLAT WASHER            | 8 PCS |  |
| 6         | M8 FLAT WASHER            | 4 PCS |  |
| 7         | M4 ALLEN KEY (BALL SHAPE) | 1 PC  |  |
| 8         | M5 ALLEN KEY (BALL SHAPE) | 1 PC  |  |
| 9         | Wood Screw M4 x 32mm      | 6 pcs |  |