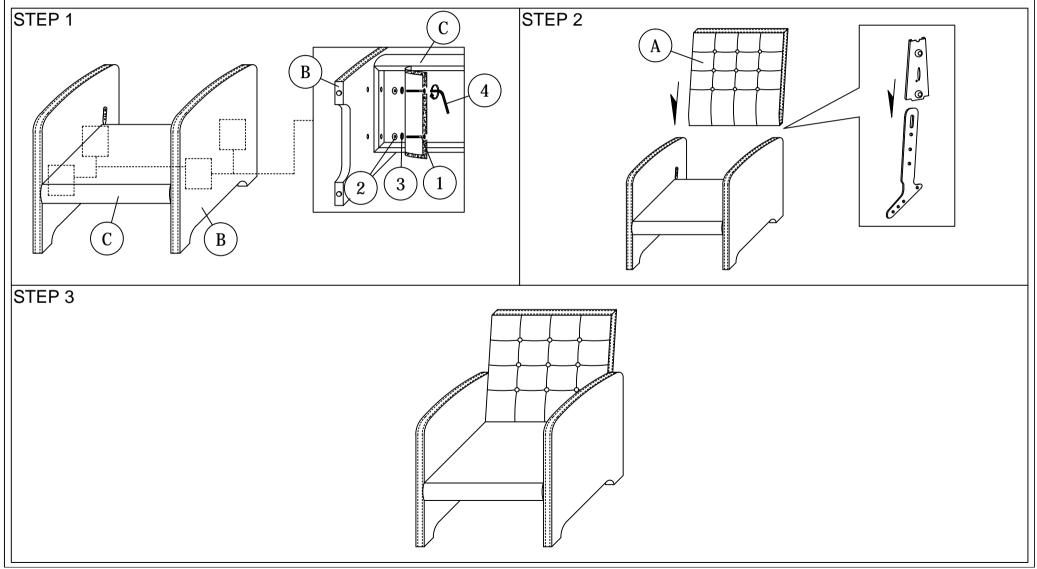

## **ASSEMBLY INSTRUCTIONS**

Read this instruction carefully. See hardware and furniture part list for guidance. Be sure all parts are complete, before you assemble. Place all wooden furniture parts on a clean and flat soft surface to prevent from being scratched. Follow the figure to start assembling.

CAUTIONS: 1. Do not FULLY - TIGHTEN the nut or nut bolt until all nut or bolt is ready assembed.

2. Do not OVER - TIGHTEN the nut or bolt to avoid causing damages to the thread.

3. Keep all hardware parts out of reach of children.

| PART LIST |             |       |  |
|-----------|-------------|-------|--|
| ITEM      | DESCRIPTION | QTY   |  |
| Α         | BACK        | 1 PC  |  |
| В         | ARM         | 2 PCS |  |
| С         | SEAT        | 1 PC  |  |

| PART LIST |                           |          |       |  |
|-----------|---------------------------|----------|-------|--|
| ITEM      | DESCRIPTION               |          | QTY   |  |
| 1         | JCBB BOLT M8 x 70mm       |          | 4 PCS |  |
| 2         | M8 FLAT WASHER            | 0        | 4 PCS |  |
| 3         | M8 SPRING WASHER          | 0        | 4 PCS |  |
| 4         | M5 ALLEN KEY (BALL SHAPE) | <u> </u> | 1 PC  |  |