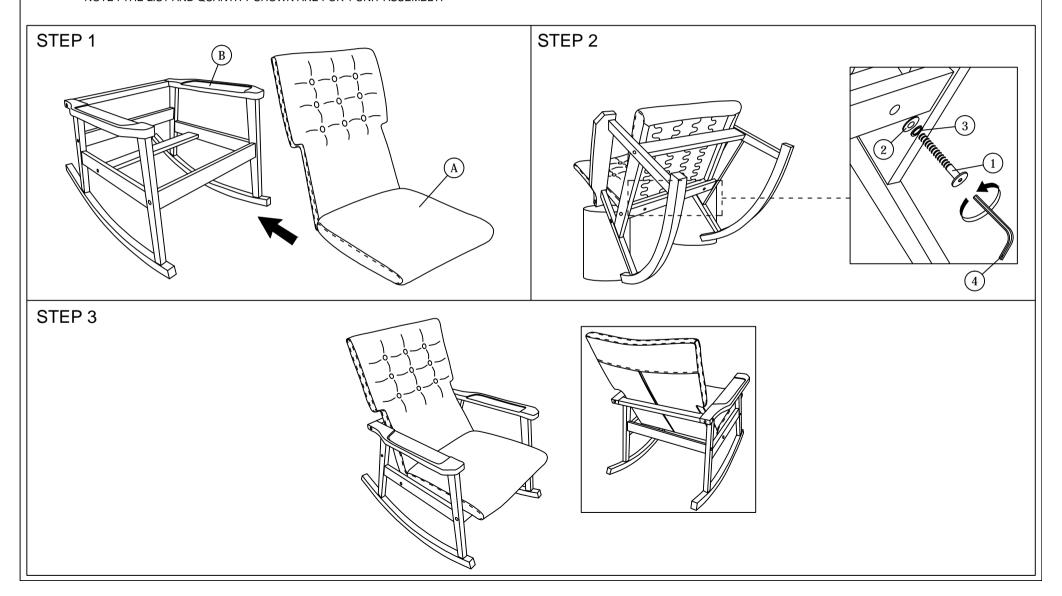

## MODEL: BBT5179 ROCKING CHAIR

## **ASSEMBLY INSTRUCTIONS**

Read this instruction carefully. See hardware and furniture part list for guidance. Be sure all parts are complete, before you assemble. Place all wooden furniture parts on a clean and flat soft surface to prevent from being scratched. Follow the figure to start assembling.

CAUTIONS: 1. Do not FULLY - TIGHTEN the nut or nut bolt until all nut or bolt is ready assembed.

- 2. Do not OVER TIGHTEN the nut or bolt to avoid causing damages to the thread.
- 3. Keep all hardware parts out of reach of children.

NOTE: THE LIST AND QUANTITY SHOWN ARE FOR 1 UNIT ASSEMBLY.

| PART LIST |             |      |  |
|-----------|-------------|------|--|
| ITEM      | DESCRIPTION | QTY  |  |
| Α         | CHAIR       | 1 PC |  |
| В         | ARM         | 1 PC |  |

|      | PART LIST                 |          |      |
|------|---------------------------|----------|------|
| ITEM | DESCRIPTION               |          | QTY  |
| 1    | JCBB Bolt M8 x 50mm       |          | 2pcs |
| 2    | M8 FLAT WASHER            | 0        | 2pcs |
| 3    | M8 SPRING WASHER          |          | 2pcs |
| 4    | M5 ALLEN KEY (BALL SHAPE) | <b>/</b> | 1pc  |