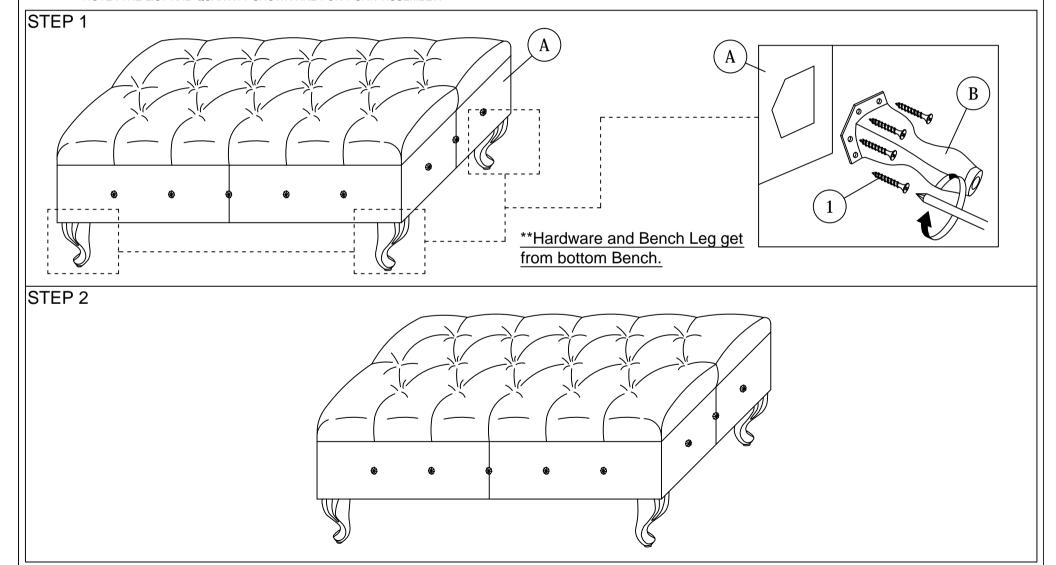

## MODEL: BBT5169 Bench

## **ASSEMBLY INSTRUCTIONS**

Read this instruction carefully. See hardware and furniture part list for guidance. Be sure all parts are complete, before you assemble. Place all wooden furniture parts on a clean and flat soft surface to prevent from being scratched. Follow the figure to start assembling.

| PART LIST |             |       |  |
|-----------|-------------|-------|--|
| ITEM      | DESCRIPTION | QTY   |  |
| Α         | BENCH       | 1 PC  |  |
| В         | LEG         | 4 PCS |  |

| PART LIST |                      |        |  |  |
|-----------|----------------------|--------|--|--|
| ITEM      | DESCRIPTION          | QTY    |  |  |
| 1         | WOOD SCREW M4 x 25MM | 16 PCS |  |  |

- CAUTIONS: 1. Do not FULLY TIGHTEN the nut or nut bolt until all nut or bolt is ready assembed.
  - 2. Do not OVER TIGHTEN the nut or bolt to avoid causing damages to the thread.
  - 3. Keep all hardware parts out of reach of children.

NOTE: THE LIST AND QUANTITY SHOWN ARE FOR 1 UNIT ASSEMBLY.