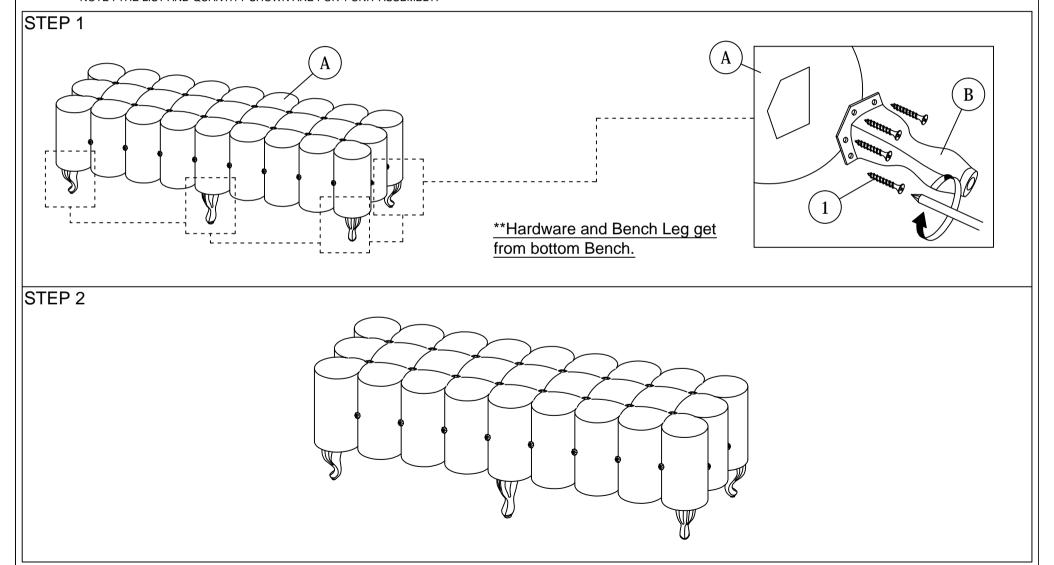

## MODEL: BBT5168 Bench

## **ASSEMBLY INSTRUCTIONS**

Read this instruction carefully. See hardware and furniture part list for guidance. Be sure all parts are complete, before you assemble. Place all wooden furniture parts on a clean and flat soft surface to prevent from being scratched. Follow the figure to start assembling.

| PART LIST |             |       |  |
|-----------|-------------|-------|--|
| ITEM      | DESCRIPTION | QTY   |  |
| A         | BENCH       | 1 PC  |  |
| В         | LEG         | 6 PCS |  |

| PART LIST |                      |        |  |
|-----------|----------------------|--------|--|
| ITEM      | DESCRIPTION          | QTY    |  |
| 1         | WOOD SCREW M4 x 25MM | 24 PCS |  |

NOTE: THE LIST AND QUANTITY SHOWN ARE FOR 1 UNIT ASSEMBLY.