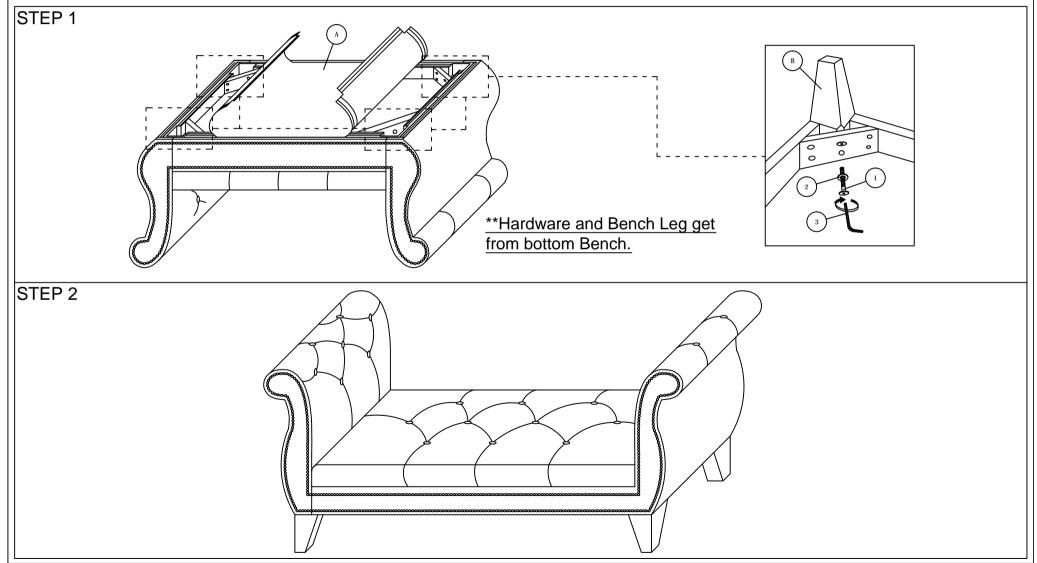

## **ASSEMBLY INSTRUCTIONS** MODEL : BBT5167 Bench Read this instruction carefully. See hardware and furniture part list for guidance. PART LIST PART LIST Be sure all parts are complete, before you assemble. Place all wooden furniture ITEM DESCRIPTION QTY ITEM DESCRIPTION parts on a clean and flat soft surface to prevent from being scratched. JCBC Bolt M6 x 50mm 1 Α BENCH 1 PC Follow the figure to start assembling. M6 FLAT WASHER 2 4 PCS В LEG M4 Allen Key (Ball Shape) 3

QTY

8 PCS

8 PCS

1 PC

ര

CAUTIONS : 1. Do not FULLY - TIGHTEN the nut or nut bolt until all nut or bolt is ready assembed. 2. Do not OVER - TIGHTEN the nut or bolt to avoid causing damages to the thread. 3. Keep all hardware parts out of reach of children.

NOTE : THE LIST AND QUANTITY SHOWN ARE FOR 1 UNIT ASSEMBLY.