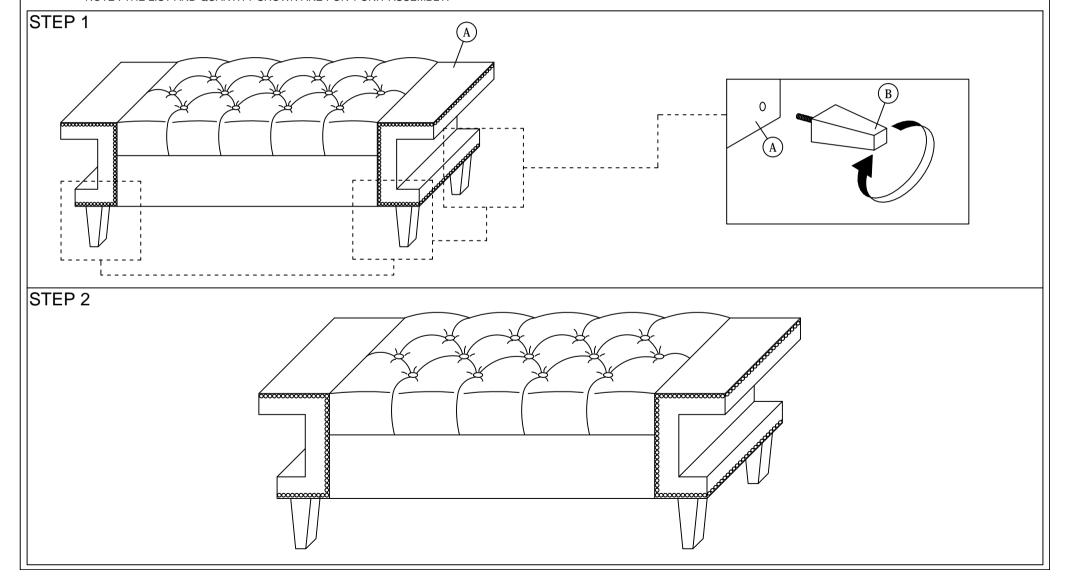

## **ASSEMBLY INSTRUCTIONS**

Read this instruction carefully. See hardware and furniture part list for guidance. Be sure all parts are complete, before you assemble. Place all wooden furniture parts on a clean and flat soft surface to prevent from being scratched. Follow the figure to start assembling.

| PART LIST |             |       |  |
|-----------|-------------|-------|--|
| ITEM      | DESCRIPTION | QTY   |  |
| Α         | BENCH       | 1 PC  |  |
| В         | LEG         | 4 PCS |  |

| PART LIST |             |     |  |
|-----------|-------------|-----|--|
| ITEM      | DESCRIPTION | QTY |  |
| 1         | -           | -   |  |
| 2         | -           | -   |  |