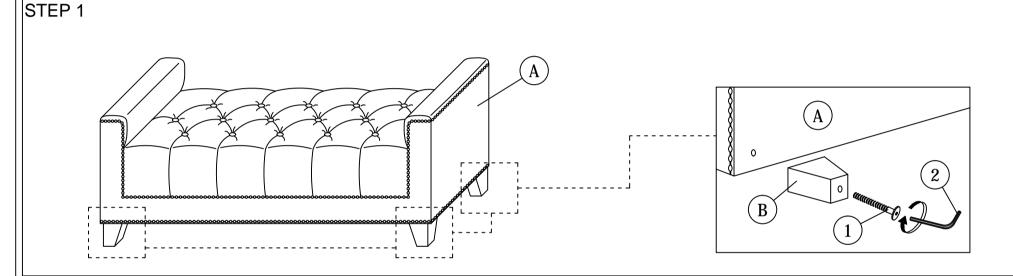

## ASSEMBLY INSTRUCTIONS

Read this instruction carefully. See hardware and furniture part list for guidance. Be sure all parts are complete, before you assemble. Place all wooden furniture parts on a clean and flat soft surface to prevent from being scratched. Follow the figure to start assembling.

CAUTIONS : 1. Do not FULLY - TIGHTEN the nut or nut bolt until all nut or bolt is ready assembed. 2. Do not OVER - TIGHTEN the nut or bolt to avoid causing damages to the thread. 3. Keep all hardware parts out of reach of children.

NOTE : THE LIST AND QUANTITY SHOWN ARE FOR 1 UNIT ASSEMBLY.

STEP 2