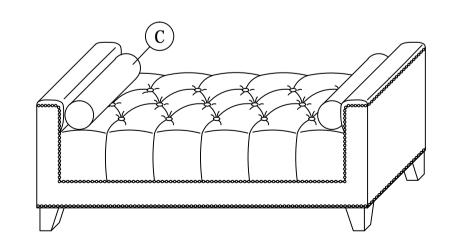

## MODEL : BBT5160 Bench

## ASSEMBLY INSTRUCTIONS

Read this instruction carefully. See hardware and furniture part list for guidance. Be sure all parts are complete, before you assemble. Place all wooden furniture parts on a clean and flat soft surface to prevent from being scratched. Follow the figure to start assembling.

CAUTIONS : 1. Do not FULLY - TIGHTEN the nut or nut bolt until all nut or bolt is ready assembed. 2. Do not OVER - TIGHTEN the nut or bolt to avoid causing damages to the thread. 3. Keep all hardware parts out of reach of children.

NOTE : THE LIST AND QUANTITY SHOWN ARE FOR 1 UNIT ASSEMBLY.





STEP 2