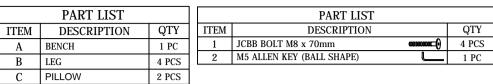

## MODEL : BBT5160 Bench

## ASSEMBLY INSTRUCTIONS

Read this instruction carefully. See hardware and furniture part list for guidance. Be sure all parts are complete, before you assemble. Place all wooden furniture parts on a clean and flat soft surface to prevent from being scratched. Follow the figure to start assembling.

CAUTIONS : 1. Do not FULLY - TIGHTEN the nut or nut bolt until all nut or bolt is ready assembed. 2. Do not OVER - TIGHTEN the nut or bolt to avoid causing damages to the thread. 3. Keep all hardware parts out of reach of children.

NOTE : THE LIST AND QUANTITY SHOWN ARE FOR 1 UNIT ASSEMBLY.

STEP 2