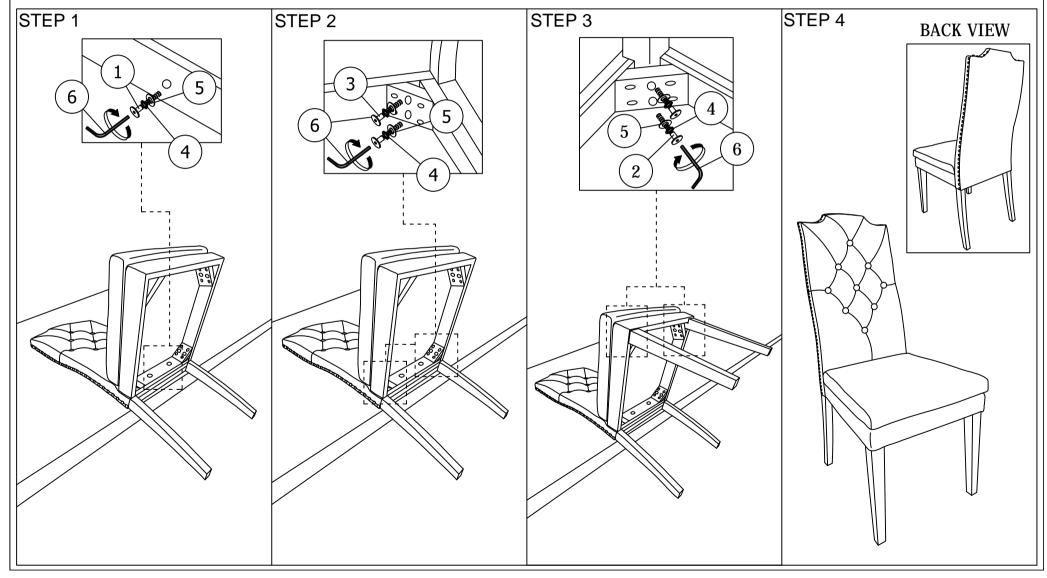

## **ASSEMBLY INSTRUCTIONS**

Read this instruction carefully. See hardware and furniture part list for guidance. Be sure all parts are complete, before you assemble. Place all wooden furniture parts on a clean and flat soft surface to prevent from being scratched. Follow the figure to start assembling.

CAUTIONS: 1. Do not FULLY - TIGHTEN the nut or nut bolt until all nut or bolt is ready assembed.

2. Do not OVER - TIGHTEN the nut or bolt to avoid causing damages to the thread.

3. Keep all hardware parts out of reach of children.

| PART LIST |                    |       |  |
|-----------|--------------------|-------|--|
| ITEM      | DESCRIPTION        | QTY   |  |
| Α         | CHAIR BACK         | 1 PC  |  |
| В         | FRONT LEG          | 2 PCS |  |
| С         | CUSHION SEAT FRAME | 1 PC  |  |

| PART LIST |                           |              |        |  |
|-----------|---------------------------|--------------|--------|--|
| ITEM      | DESCRIPTION               |              | QTY    |  |
| 1         | JCBC BOLT M6 x 45mm       | @            | 2 PCS  |  |
| 2         | JCBC BOLT M6 x 60mm       | aaaaaaaaaa—⊙ | 4 PCS  |  |
| 3         | JCBC BOLT M6 x 80mm       |              | 4 PCS  |  |
| 4         | M6 SPRING WASHER          | 0            | 10 PCS |  |
| 5         | M6 FLAT WASHER            | 0            | 10 PCS |  |
| 6         | M4 ALLEN KEY (BALL SHAPE) |              | 1 PC   |  |