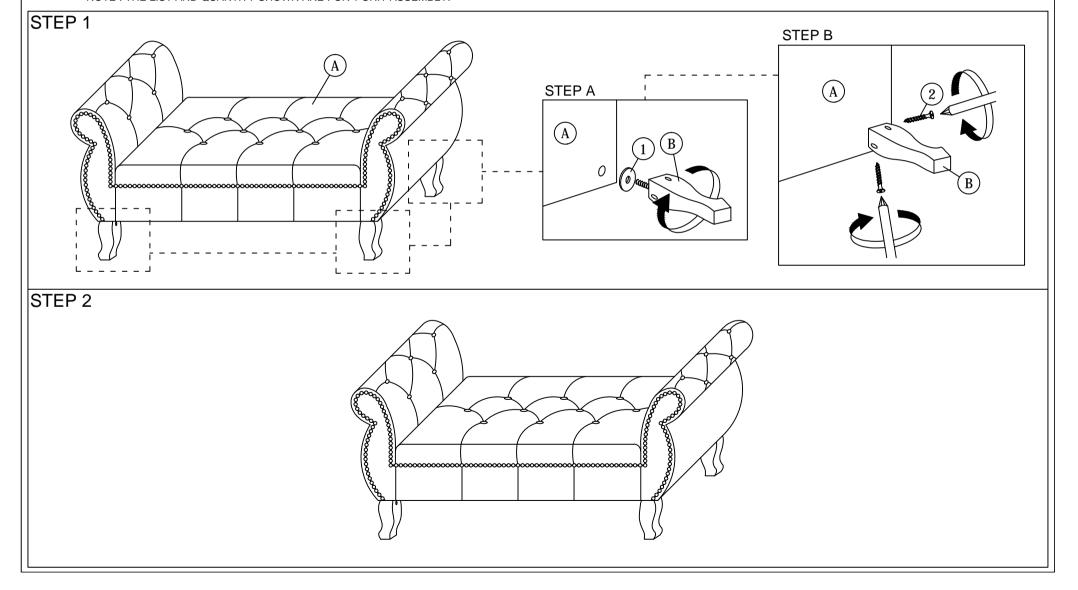

## **ASSEMBLY INSTRUCTIONS**

Read this instruction carefully. See hardware and furniture part list for guidance. Be sure all parts are complete, before you assemble. Place all wooden furniture parts on a clean and flat soft surface to prevent from being scratched. Follow the figure to start assembling.

| PART LIST |             |       |
|-----------|-------------|-------|
| ITEM      | DESCRIPTION | QTY   |
| Α         | BENCH       | 1 PC  |
| В         | LEG         | 4 PCS |

| PART LIST |                      |       |  |  |
|-----------|----------------------|-------|--|--|
| ITEM      | DESCRIPTION          | QTY   |  |  |
| 1         | Poly Pe Rubber       | 4 PCS |  |  |
| 2         | Wood Screw M4 x 38mm | 8 PCS |  |  |

- CAUTIONS: 1. Do not FULLY TIGHTEN the nut or nut bolt until all nut or bolt is ready assembed.
  - 2. Do not OVER TIGHTEN the nut or bolt to avoid causing damages to the thread.
  - 3. Keep all hardware parts out of reach of children.