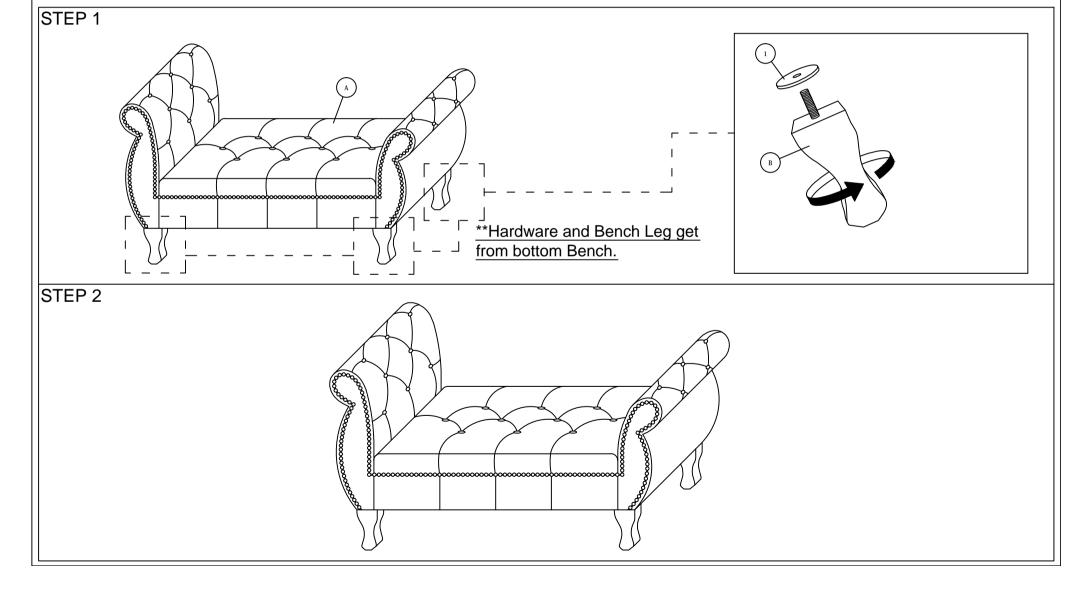

## MODEL: BBT5155 Bench

## **ASSEMBLY INSTRUCTIONS**

Read this instruction carefully. See hardware and furniture part list for guidance. Be sure all parts are complete, before you assemble. Place all wooden furniture parts on a clean and flat soft surface to prevent from being scratched. Follow the figure to start assembling.

| PART LIST |             |       |  |
|-----------|-------------|-------|--|
| ITEM      | DESCRIPTION | QTY   |  |
| Α         | BENCH       | 1 PC  |  |
| В         | LEG         | 4 PCS |  |

| PART LIST |                |       |  |
|-----------|----------------|-------|--|
| ITEM      | DESCRIPTION    | QTY   |  |
| 1         | POLY PE RUBBER | 4 PCS |  |
| 2         | -              | -     |  |

- CAUTIONS: 1. Do not FULLY TIGHTEN the nut or nut bolt until all nut or bolt is ready assembed.
  - 2. Do not OVER TIGHTEN the nut or bolt to avoid causing damages to the thread.
  - 3. Keep all hardware parts out of reach of children.