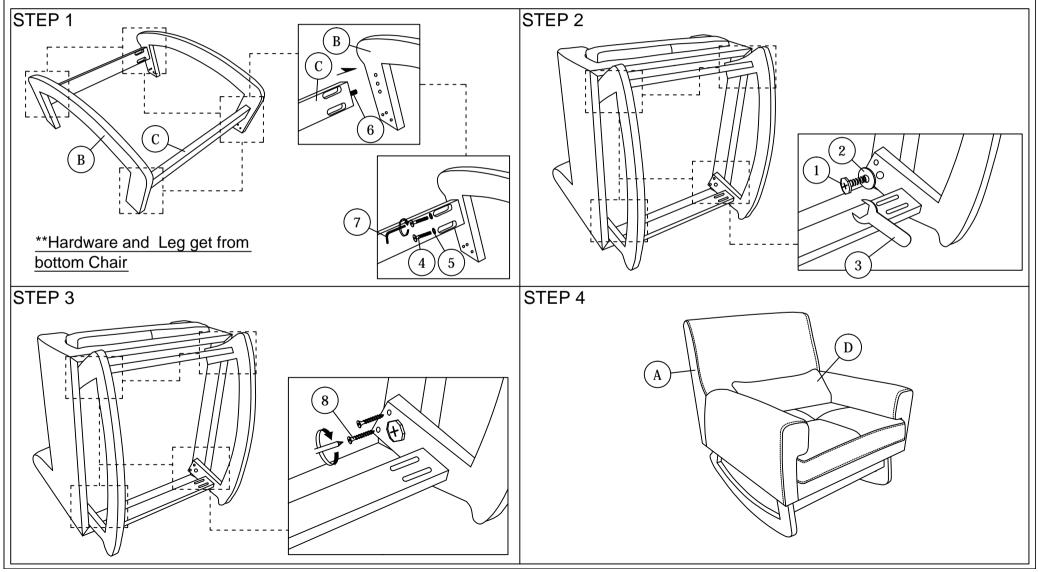

## **ASSEMBLY INSTRUCTIONS**

Read this instruction carefully. See hardware and furniture part list for guidance. Be sure all parts are complete, before you assemble. Place all wooden furniture parts on a clean and flat soft surface to prevent from being scratched. Follow the figure to start assembling.

- CAUTIONS: 1. Do not FULLY TIGHTEN the nut or nut bolt until all nut or bolt is ready assembed.
  - 2. Do not OVER TIGHTEN the nut or bolt to avoid causing damages to the thread.
  - 3. Keep all hardware parts out of reach of children.

| PART LIST |                  |       |  |
|-----------|------------------|-------|--|
| ITEM      | DESCRIPTION      | QTY   |  |
| Α         | ROCKET CHAIR     | 1 PC  |  |
| В         | CHAIR LEG        | 2 PCS |  |
| С         | LEG SUPPORT WOOD | 2 PCS |  |
| D         | PILLOW           | 1 PC  |  |

| PART LIST |                           |       |  |
|-----------|---------------------------|-------|--|
| ITEM      | DESCRIPTION               | QTY   |  |
| 1         | 5/16" x 50mm HEX COM BOLT | 4 PCS |  |
| 2         | M8 FLAT WASHER            | 4 PCS |  |
| 3         | SPANNER 13mm              | 1 PC  |  |
| 4         | JCBC BOLT M6 x 50mm       | 8 PCS |  |
| 5         | M6 SPRING WASHER          | 8 PCS |  |
| 6         | WOOD DOWEL M8 x 35mm      | 4 PCS |  |
| 7         | M4 ALLEN KEY (BALL SHAPE) | 1 PC  |  |
| 8         | WOOD SCREW M4 x 32mm      | 8 PCS |  |

NOTE: THE LIST AND QUANTITY SHOWN ARE FOR 1 UNIT ASSEMBLY.