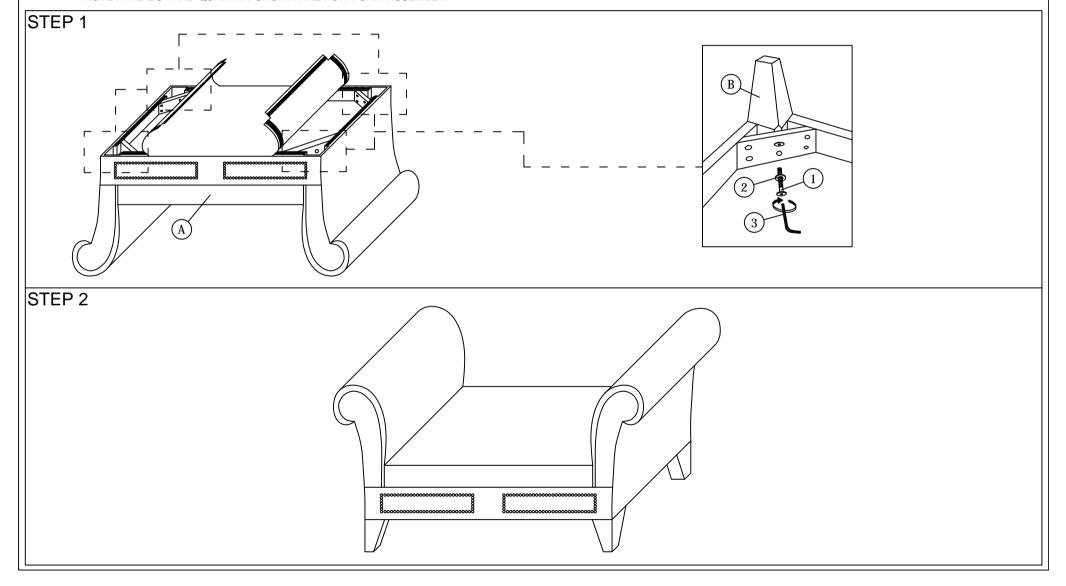

## MODEL: BBT 5120 BENCH

## **ASSEMBLY INSTRUCTIONS**

Read this instruction carefully. See hardware and furniture part list for guidance. Be sure all parts are complete, before you assemble. Place all wooden furniture parts on a clean and flat soft surface to prevent from being scratched. Follow the figure to start assembling.

| PART LIST |             |       |  |
|-----------|-------------|-------|--|
| ITEM      | DESCRIPTION | QTY   |  |
| A         | BENCH       | 1 PC  |  |
| В         | LEG         | 4 PCS |  |

| PART LIST |                           |   |       |  |
|-----------|---------------------------|---|-------|--|
| ITEM      | DESCRIPTION               |   | QTY   |  |
| 1         | JCBC Bolt M6 x 50mm       |   | 8 PCS |  |
| 2         | M6 FLAT WASHER            | 0 | 8 PCS |  |
| 3         | M4 Allen Key (Ball Shape) |   | 1 PC  |  |

- CAUTIONS: 1. Do not FULLY TIGHTEN the nut or nut bolt until all nut or bolt is ready assembed.
  - 2. Do not OVER TIGHTEN the nut or bolt to avoid causing damages to the thread.
  - 3. Keep all hardware parts out of reach of children.