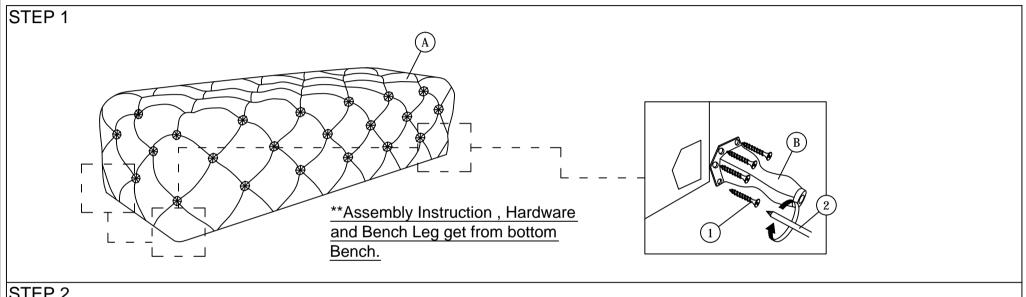

## MODEL: BBT5119 BENCH

## **ASSEMBLY INSTRUCTIONS**

Read this instruction carefully. See hardware and furniture part list for guidance. Be sure all parts are complete, before you assemble. Place all wooden furniture parts on a clean and flat soft surface to prevent from being scratched. Follow the figure to start assembling.

| PART LIST |             |       |  |
|-----------|-------------|-------|--|
| ITEM      | DESCRIPTION | QTY   |  |
| Α         | BENCH       | 1 PC  |  |
| В         | LEG         | 4 PCS |  |

| PART LIST |                      |              |  |
|-----------|----------------------|--------------|--|
| ITEM      | DESCRIPTION          | QTY          |  |
| 1         | WOOD SCREW M4 x 32mm | 16 PCS       |  |
| 2         | SCREW DRIVER         | NOT PROVIDED |  |

- CAUTIONS: 1. Do not FULLY TIGHTEN the nut or nut bolt until all nut or bolt is ready assembed.
  - 2. Do not OVER TIGHTEN the nut or bolt to avoid causing damages to the thread.
  - 3. Keep all hardware parts out of reach of children.