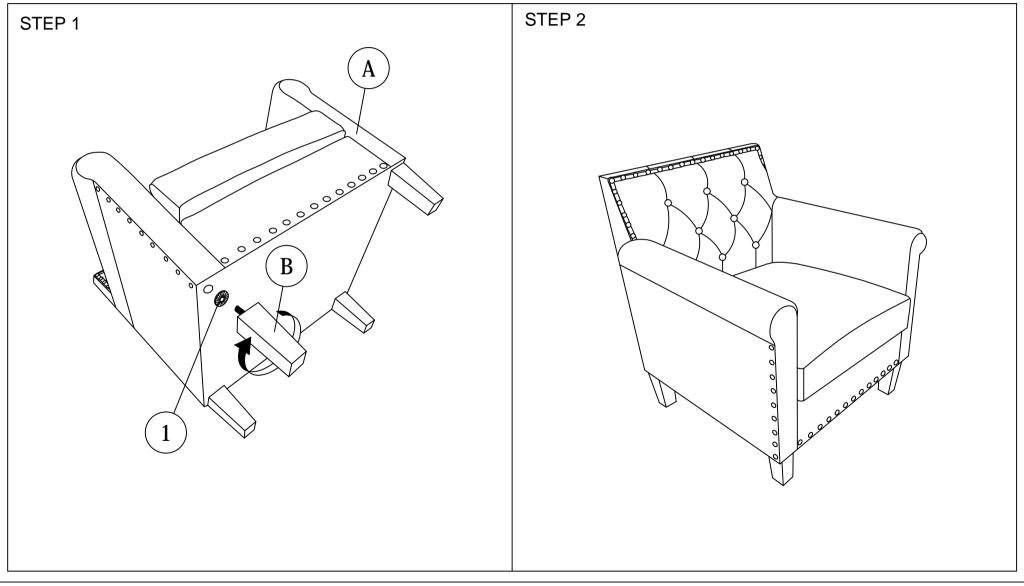

## **ASSEMBLY INSTRUCTIONS**

Read this instruction carefully. See hardware and furniture part list for guidance. Be sure all parts are complete, before you assemble. Place all wooden furniture parts on a clean and flat soft surface to prevent from being scratched. Follow the figure to start assembling.

| PART LIST |             |       |  |
|-----------|-------------|-------|--|
| ITEM      | DESCRIPTION | QTY   |  |
| Α         | CHAIR       | 1 PC  |  |
| В         | CHAIR LEG   | 4 PCS |  |

| PART LIST |                  |       |  |
|-----------|------------------|-------|--|
| ITEM      | DESCRIPTION      | QTY   |  |
| 1         | PVC Black Washer | 4 PCS |  |