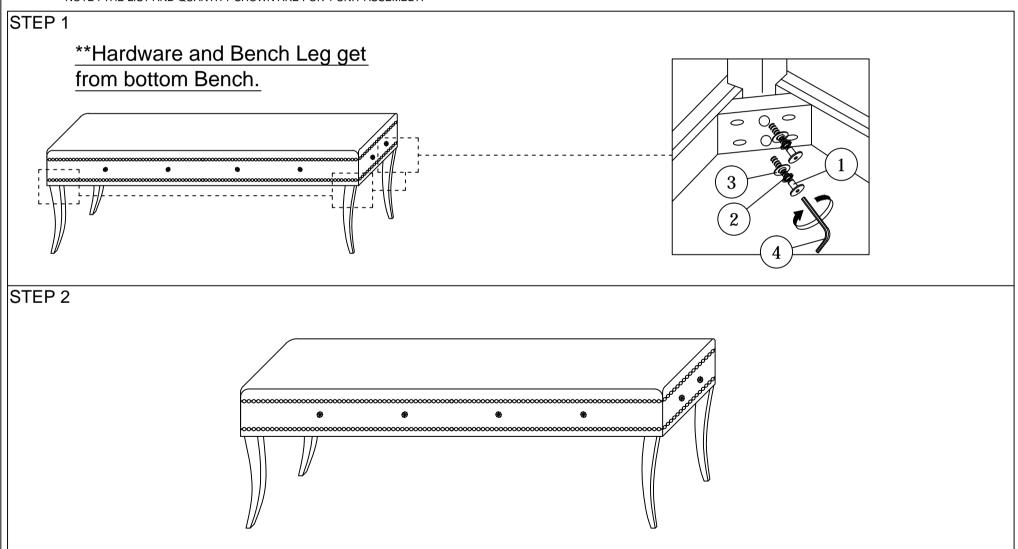

## **ASSEMBLY INSTRUCTIONS**

Read this instruction carefully. See hardware and furniture part list for guidance. Be sure all parts are complete, before you assemble. Place all wooden furniture parts on a clean and flat soft surface to prevent from being scratched. Follow the figure to start assembling.

| PART LIST |             |       |
|-----------|-------------|-------|
| ITEM      | DESCRIPTION | QTY   |
| A         | BENCH       | 1 PC  |
| В         | LEG         | 4 PCS |

| PART LIST |                           |       |  |
|-----------|---------------------------|-------|--|
| ITEM      | DESCRIPTION               | QTY   |  |
| 1         | JCBC BOLT M6 x 50mm       | 8 PCS |  |
| 2         | M6 SPRING WASHER          | 8 PCS |  |
| 3         | M6 FLAT WASHER            | 8 PCS |  |
| 4         | M4 ALLEN KEY (BALL SHAPE) | 1 PC  |  |

- CAUTIONS: 1. Do not FULLY TIGHTEN the nut or nut bolt until all nut or bolt is ready assembed.
  - 2. Do not OVER TIGHTEN the nut or bolt to avoid causing damages to the thread.
  - 3. Keep all hardware parts out of reach of children.