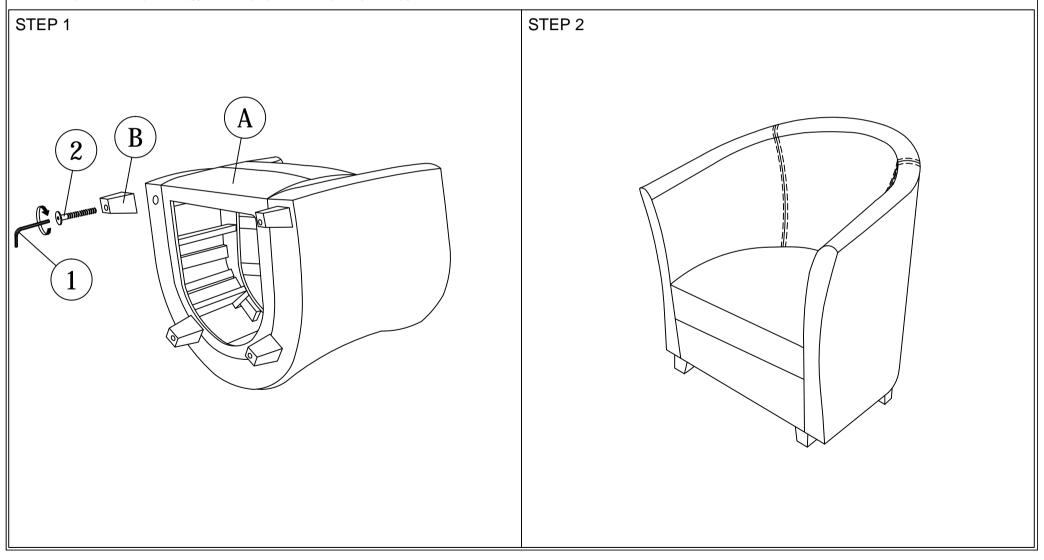

## **ASSEMBLY INSTRUCTIONS**

Read this instruction carefully. See hardware and furniture part list for guidance. Be sure all parts are complete, before you assemble. Place all wooden furniture parts on a clean and flat soft surface to prevent from being scratched. Follow the figure to start assembling.

| PART LIST |             |       |  |
|-----------|-------------|-------|--|
| ITEM      | DESCRIPTION | QTY   |  |
| A         | CHAIR       | 1 PC  |  |
| В         | CHAIR LEG   | 4 PCS |  |

| PART LIST |                           |          |       |  |
|-----------|---------------------------|----------|-------|--|
| ITEM      | DESCRIPTION               | QTY      |       |  |
| 1         | M5 ALLEN KEY (BALL SHAPE) | <b>\</b> | 1 PC  |  |
| 2         | JCBB Bolt M8 x 70mm       | 0        | 4 PCS |  |

- CAUTIONS: 1. Do not FULLY TIGHTEN the nut or nut bolt until all nut or bolt is ready assembed.
  - 2. Do not OVER TIGHTEN the nut or bolt to avoid causing damages to the thread.
  - 3. Keep all hardware parts out of reach of children.