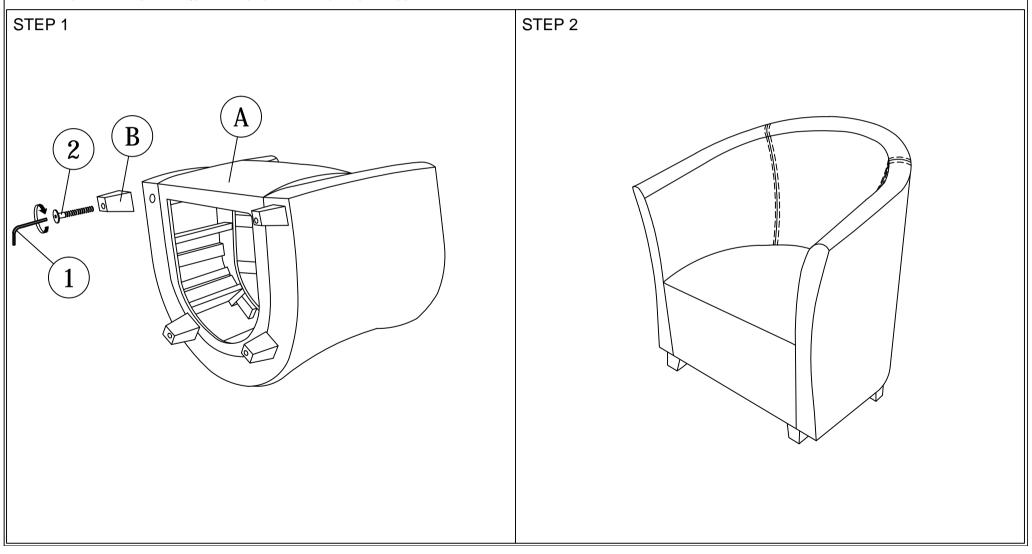

## **ASSEMBLY INSTRUCTIONS**

Read this instruction carefully. See hardware and furniture part list for guidance. Be sure all parts are complete, before you assemble. Place all wooden furniture parts on a clean and flat soft surface to prevent from being scratched. Follow the figure to start assembling.

| PART LIST |             |       |  |
|-----------|-------------|-------|--|
| ITEM      | DESCRIPTION | QTY   |  |
| Α         | CHAIR       | 1 PC  |  |
| В         | CHAIR LEG   | 4 PCS |  |

| PART LIST |                           |   |       |  |
|-----------|---------------------------|---|-------|--|
| ITEM      | DESCRIPTION               |   | QTY   |  |
| 1         | M5 ALLEN KEY (BALL SHAPE) | / | 1 PC  |  |
| 2         | JCBB Bolt M8 x 70mm       | 0 | 4 PCS |  |

CAUTIONS: 1. Do not FULLY - TIGHTEN the nut or nut bolt until all nut or bolt is ready assembed.

2. Do not OVER - TIGHTEN the nut or bolt to avoid causing damages to the thread.

3. Keep all hardware parts out of reach of children.