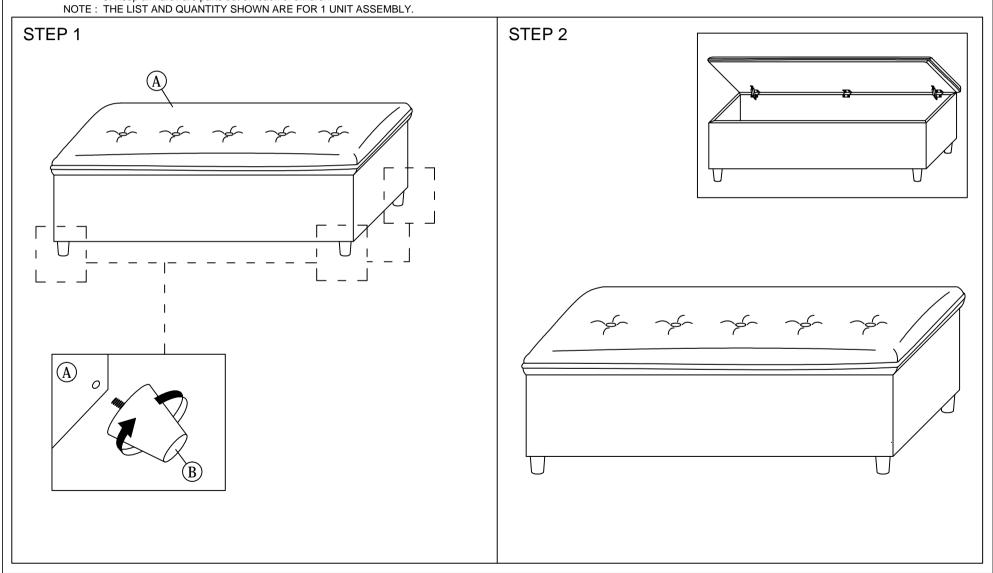

| PART LIST |             |       |
|-----------|-------------|-------|
| ITEM      | DESCRIPTION | QTY   |
| Α         | STORAGE BOX | 1 PC  |
| В         | LEGS        | 4 PCS |

|      | PART LIST   |     |
|------|-------------|-----|
| ITEM | DESCRIPTION | QTY |
| 1    | -           | -   |