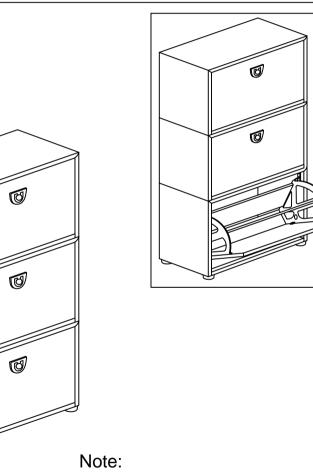

NOTE : THE LIST AND QUANTITY SHOWN ARE FOR 1 UNIT ASSEMBLY.

May choose straight placement as picture show, please remove upper cabinet's sofa legs (Item 2) before you place on top.