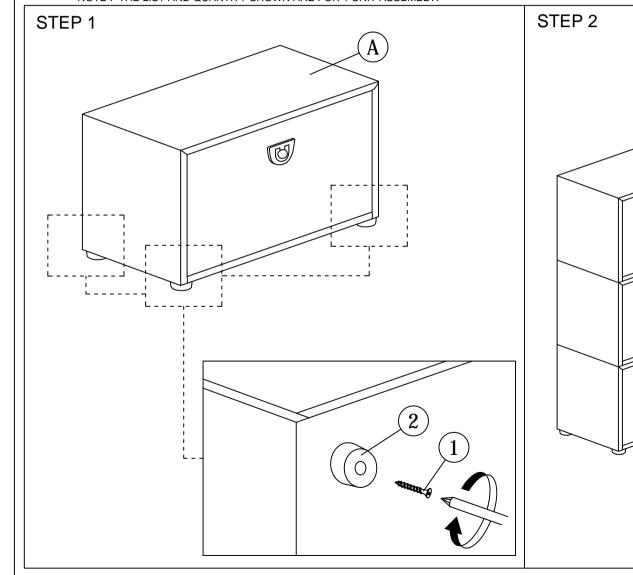

## ASSEMBLY INSTRUCTIONS

Read this instruction carefully. See hardware and furniture part list for guidance. Be sure all parts are complete, before you assemble. Place all wooden furniture parts on a clean and flat soft surface to prevent from being scratched. Follow the figure to start assembling.

| PART LIST |                      |   |       |
|-----------|----------------------|---|-------|
| ITEM      | DESCRIPTION          |   | QTY   |
| 1         | WOOD SCREW M4 x 32mm |   | 4 PCS |
| 2         | 25mm SOFA LEG        | ۹ | 4 PCS |

CAUTIONS : 1. Do not FULLY - TIGHTEN the nut or nut bolt until all nut or bolt is ready assembed. 2. Do not OVER - TIGHTEN the nut or bolt to avoid causing damages to the thread. 3. Keep all hardware parts out of reach of children.