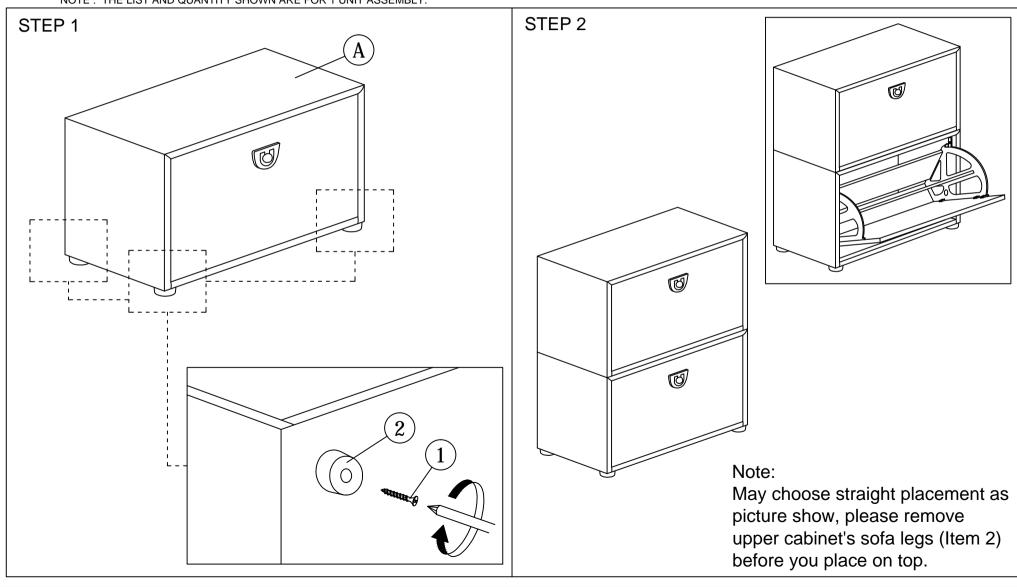

## **ASSEMBLY INSTRUCTIONS**

Read this instruction carefully. See hardware and furniture part list for guidance. Be sure all parts are complete, before you assemble. Place all wooden furniture parts on a clean and flat soft surface to prevent from being scratched. Follow the figure to start assembling.

| PART LIST |             |      |  |
|-----------|-------------|------|--|
| ITEM      | DESCRIPTION | QTY  |  |
| Α         | CABINET     | 1 PC |  |

| PART LIST |                      |           |       |
|-----------|----------------------|-----------|-------|
| ITEM      | DESCRIPTION          |           | QTY   |
| 1         | WOOD SCREW M4 x 32mm | <b></b> € | 4 PCS |
| 2         | 25mm SOFA LEG        | <u> </u>  | 4 PCS |

NOTE: THE LIST AND QUANTITY SHOWN ARE FOR 1 UNIT ASSEMBLY.