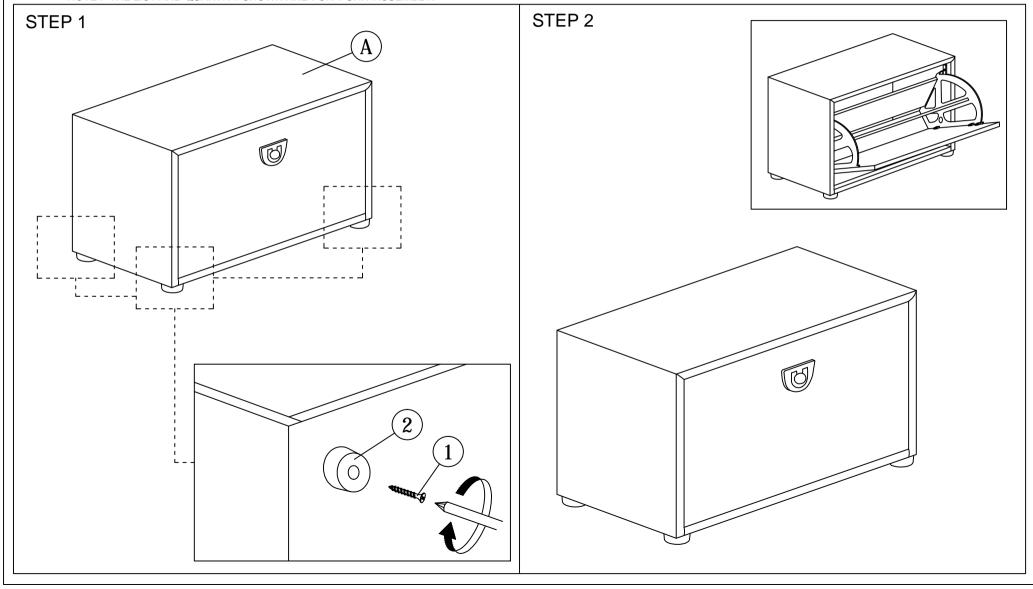

## **ASSEMBLY INSTRUCTIONS**

Read this instruction carefully. See hardware and furniture part list for guidance. Be sure all parts are complete, before you assemble. Place all wooden furniture parts on a clean and flat soft surface to prevent from being scratched. Follow the figure to start assembling.

| PART LIST |             |      |  |
|-----------|-------------|------|--|
| ITEM      | DESCRIPTION | QTY  |  |
| Α         | CABINET     | 1 PC |  |

|      | PART LIST            |           |       |
|------|----------------------|-----------|-------|
| ITEM | DESCRIPTION          |           | QTY   |
| 1    | WOOD SCREW M4 x 32mm | <b></b> € | 4 PCS |
| 2    | 25mm SOFA LEG        | <b>@</b>  | 4 PCS |