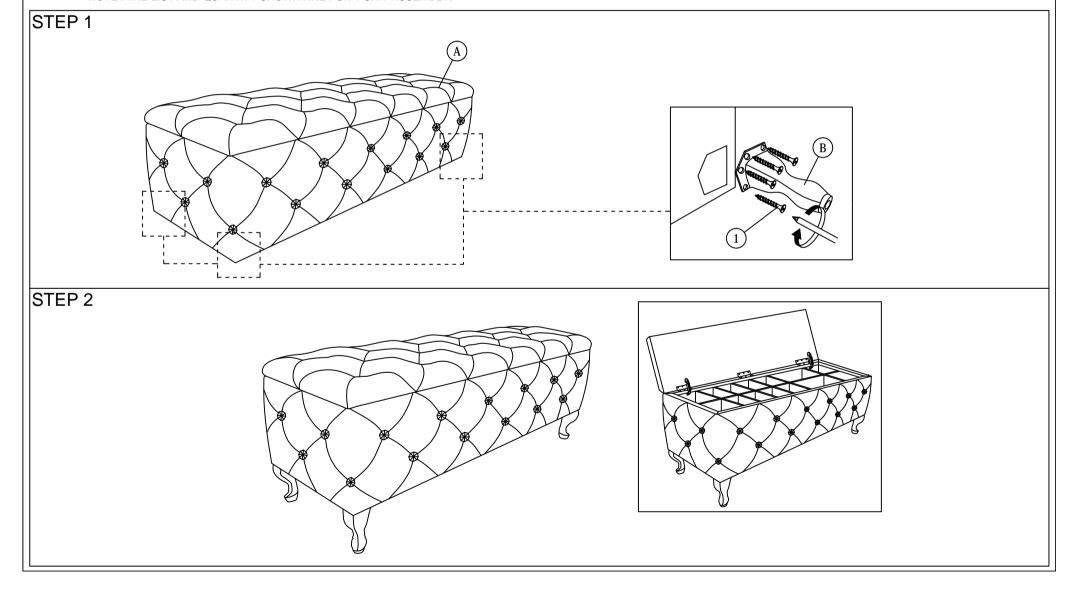

## **ASSEMBLY INSTRUCTIONS**

Read this instruction carefully. See hardware and furniture part list for guidance. Be sure all parts are complete, before you assemble. Place all wooden furniture parts on a clean and flat soft surface to prevent from being scratched. Follow the figure to start assembling.

| PART LIST |             |       |  |  |
|-----------|-------------|-------|--|--|
| ITEM      | DESCRIPTION | QTY   |  |  |
| Α         | STORAGE BOX | 1 PC  |  |  |
| В         | LEG         | 4 PCS |  |  |

| PART LIST |                 |        |        |  |  |
|-----------|-----------------|--------|--------|--|--|
| ITEM      | DESCRIPTION     |        | QTY    |  |  |
| 1 WOOD    | SCREW M4 x 20mm | 4mma € | 16 PCS |  |  |