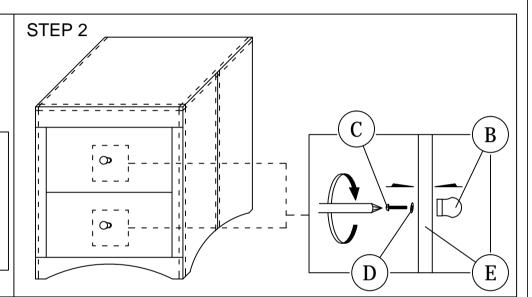

3106 NIGHT STAND

## ASSEMBLY INSTRUCTIONS

Read this instruction carefully. See hardware and furniture part list for guidance. Be sure all parts are complete, before you assemble. Place all wooden furniture parts on a clean and flat soft surface to prevent from being scratched. Follow the figure to start assembling.

CAUTIONS : 1. Do not FULLY - TIGHTEN the nut or nut bolt until all nut or bolt is ready assembed. 2. Do not OVER - TIGHTEN the nut or bolt to avoid causing damages to the thread. 3. Keep all hardware parts out of reach of children.

А

1

В

E

NOTE : THE LIST AND QUANTITY SHOWN ARE FOR 1 UNIT ASSEMBLY.



| PART LIST |             |     |
|-----------|-------------|-----|
| ITEM      | DESCRIPTION | QTY |
| 1         | -           |     |
| 2         | -           |     |



STEP 3

STEP 1



С

D