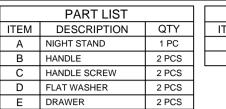

А

1

В

E

NOTE : THE LIST AND QUANTITY SHOWN ARE FOR 1 UNIT ASSEMBLY.

| PART LIST |             |     |
|-----------|-------------|-----|
| ITEM      | DESCRIPTION | QTY |
| 1         | -           |     |
| 2         | -           |     |