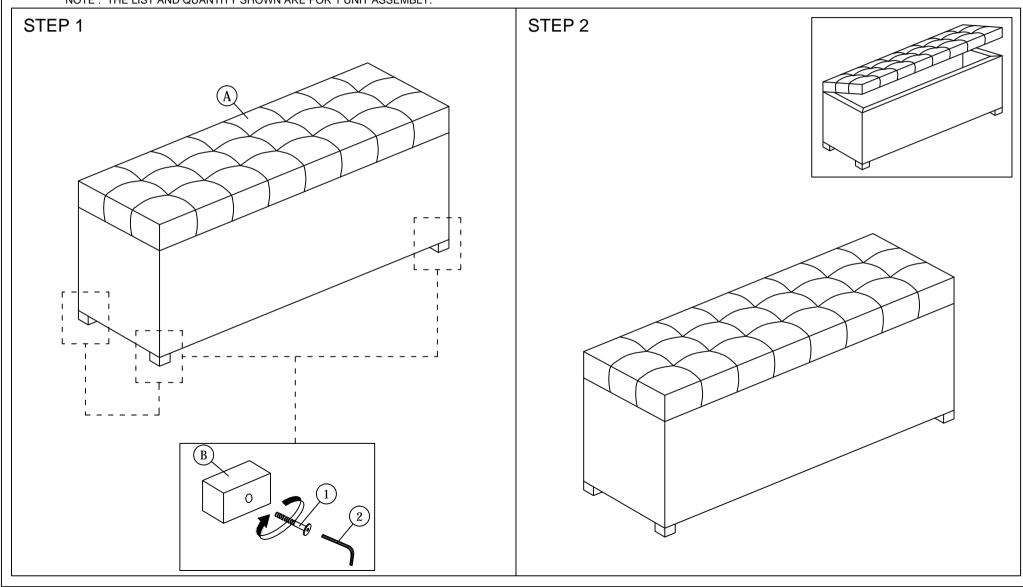

## **ASSEMBLY INSTRUCTIONS**

Read this instruction carefully. See hardware and furniture part list for guidance. Be sure all parts are complete, before you assemble. Place all wooden furniture parts on a clean and flat soft surface to prevent from being scratched. Follow the figure to start assembling.

| PART LIST |             |       |  |
|-----------|-------------|-------|--|
| ITEM      | DESCRIPTION | QTY   |  |
| Α         | STORAGE BOX | 1 PC  |  |
| В         | LEGS        | 4 PCS |  |

| PART LIST |                           |       |  |
|-----------|---------------------------|-------|--|
| ITEM      | DESCRIPTION               | QTY   |  |
| 1         | JCBC BOLT M6 x 35mm       | 4 PCS |  |
| 2         | M4 ALLEN KEY (BALL SHAPE) | 1 PC  |  |

| CAUTIONS: 1. Do not FULLY - TIGHTEN the nut or nut bolt until all nut or bolt is rea | ady assembed. |
|--------------------------------------------------------------------------------------|---------------|
|--------------------------------------------------------------------------------------|---------------|

- 2. Do not OVER TIGHTEN the nut or bolt to avoid causing damages to the thread.
- 3. Keep all hardware parts out of reach of children.

NOTE: THE LIST AND QUANTITY SHOWN ARE FOR 1 UNIT ASSEMBLY.