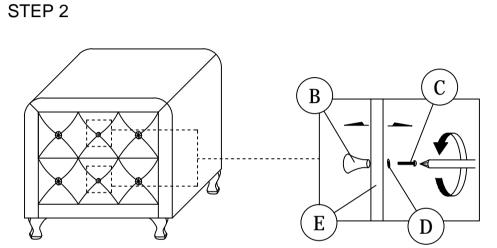

## **ASSEMBLY INSTRUCTIONS**

Read this instruction carefully. See hardware and furniture part list for guidance. Be sure all parts are complete, before you assemble. Place all wooden furniture parts on a clean and flat soft surface to prevent from being scratched. Follow the figure to start assembling.

CAUTIONS: 1. Do not FULLY - TIGHTEN the nut or nut bolt until all nut or bolt is ready assembed.

2. Do not OVER - TIGHTEN the nut or bolt to avoid causing damages to the thread.

3. Keep all hardware parts out of reach of children.

NOTE: THE LIST AND QUANTITY SHOWN ARE FOR 1 UNIT ASSEMBLY.

| PART LIST |              |       |  |
|-----------|--------------|-------|--|
| ITEM      | DESCRIPTION  | QTY   |  |
| Α         | NIGHTSTAND   | 1 SET |  |
| В         | HANDLE       | 2 PCS |  |
| С         | HANDLE SCREW | 2 PCS |  |
| D         | FLAT WASHER  | 2 PCS |  |
| Е         | DRAWER       | 2 PCS |  |
| F         | LEGS         | 4 PCS |  |