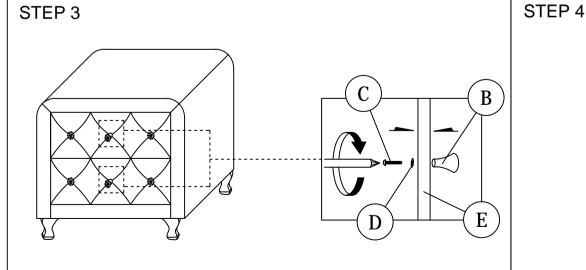

## **ASSEMBLY INSTRUCTIONS**

Read this instruction carefully. See hardware and furniture part list for guidance. Be sure all parts are complete, before you assemble. Place all wooden furniture parts on a clean and flat soft surface to prevent from being scratched. Follow the figure to start assembling.

CAUTIONS: 1. Do not FULLY - TIGHTEN the nut or nut bolt until all nut or bolt is ready assembed.

2. Do not OVER - TIGHTEN the nut or bolt to avoid causing damages to the thread.

3. Keep all hardware parts out of reach of children.

NOTE: THE LIST AND QUANTITY SHOWN ARE FOR 1 UNIT ASSEMBLY.

| PART LIST |              |       |  |
|-----------|--------------|-------|--|
| ITEM      | DESCRIPTION  | QTY   |  |
| Α         | NIGHTSTAND   | 1 SET |  |
| В         | HANDLE       | 2 PCS |  |
| С         | HANDLE SCREW | 2 PCS |  |
| D         | FLAT WASHER  | 2 PCS |  |
| Е         | DRAWER       | 2 PCS |  |
| F         | LEGS         | 4 PCS |  |