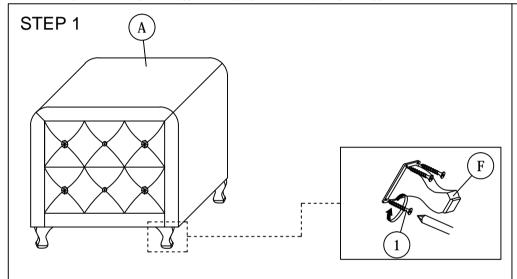

## **ASSEMBLY INSTRUCTIONS**

Read this instruction carefully. See hardware and furniture part list for guidance. Be sure all parts are complete, before you assemble. Place all wooden furniture parts on a clean and flat soft surface to prevent from being scratched. Follow the figure to start assembling.

CAUTIONS: 1. Do not FULLY - TIGHTEN the nut or nut bolt until all nut or bolt is ready assembed.

2. Do not OVER - TIGHTEN the nut or bolt to avoid causing damages to the thread.

3. Keep all hardware parts out of reach of children.

NOTE: THE LIST AND QUANTITY SHOWN ARE FOR 1 UNIT ASSEMBLY.

| PART LIST |              |       |  |
|-----------|--------------|-------|--|
| ITEM      | DESCRIPTION  | QTY   |  |
| Α         | NIGHTSTAND   | 1 SET |  |
| В         | HANDLE       | 2 PCS |  |
| С         | HANDLE SCREW | 2 PCS |  |
| D         | FLAT WASHER  | 2 PCS |  |
| Е         | DRAWER       | 2 PCS |  |
| F         | LEGS         | 4 PCS |  |

| PART LIST |                      |        |  |  |
|-----------|----------------------|--------|--|--|
| ITEM      | DESCRIPTION          | QTY    |  |  |
| 1         | Wood Screw M4 x 20mm | 12 PCS |  |  |
| 2         | -                    |        |  |  |