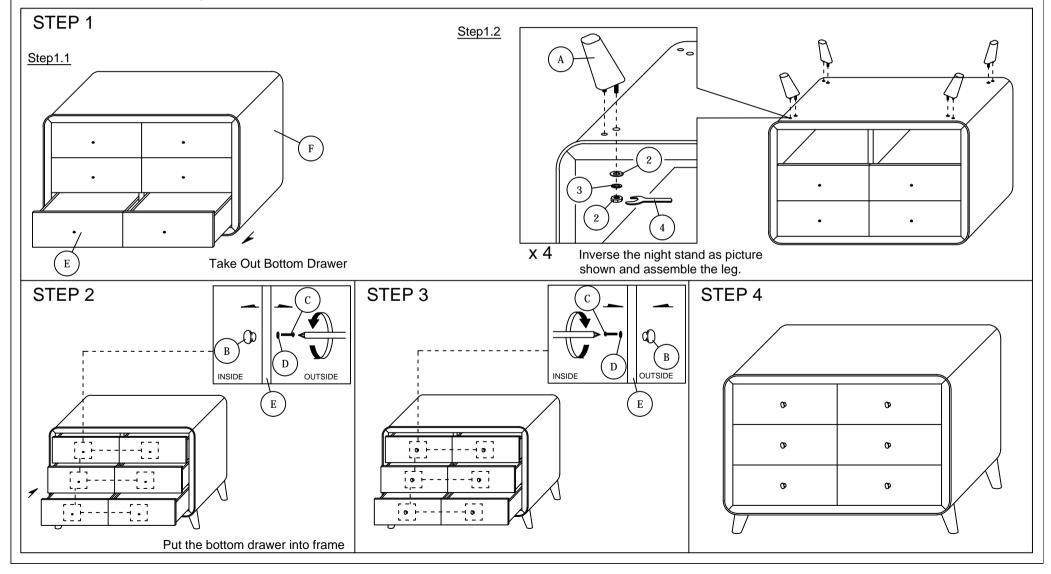

## MODEL: BBT 2041 DRESSER

## **ASSEMBLY INSTRUCTIONS**

Read this instruction carefully. See hardware and furniture part list for guidance. Be sure all parts are complete, before you assemble. Place all wooden furniture parts on a clean and flat soft surface to prevent from being scratched. Follow the figure to start assembling.

CAUTIONS: 1. Do not FULLY - TIGHTEN the nut or nut bolt until all nut or bolt is ready assemble.

2. Do not OVER - TIGHTEN the nut or bolt to avoid causing damages to the thread.

3. Keep all hardware parts out of reach of children.

NOTE: THE LIST AND QUANTITY SHOWN ARE FOR 1 UNIT ASSEMBLY.

Tool needed: Screwdriver (not provider).

| PART LIST |              |        |
|-----------|--------------|--------|
| ITEM      | DESCRIPTION  | QTY    |
| A         | LEGS         | 4 PCS  |
| В         | HANDLE       | 6 PCS  |
| С         | HANDLE SCREW | 12 PCS |
| D         | FLAT WASHER  | 12 PCS |
| E         | DRAWER       | 6 PCS  |
| F         | NIGHTSTAND   | 1 PC   |

| HARDWARE LIST |                  |       |  |
|---------------|------------------|-------|--|
| ITEM          | DESCRIPTION      | QTY   |  |
| 1             | 5/16" Hex Nut    | 4 PCS |  |
| 2             | M8 Flat Washer   | 4 PCS |  |
| 3             | M8 Spring Washer | 4 PCS |  |
| 4             | Spanner (13mm)   | 1 PC  |  |