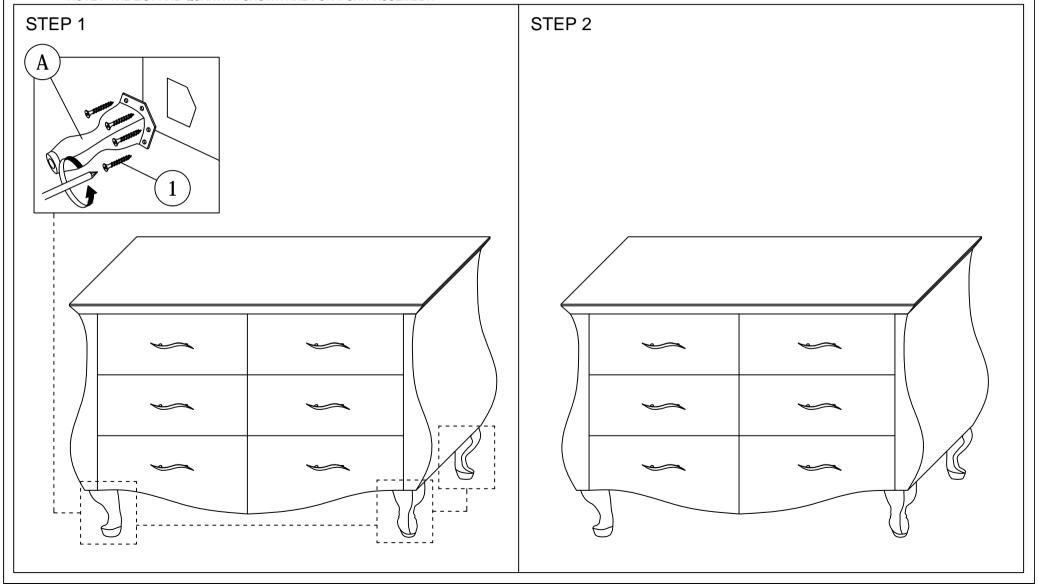

NOTE: THE LIST AND QUANTITY SHOWN ARE FOR 1 UNIT ASSEMBLY.

| PART LIST |              |        |  |
|-----------|--------------|--------|--|
| ITEM      | DESCRIPTION  | QTY    |  |
| A         | LEGS         | 4 PCS  |  |
| В         | HANDLE       | 6 PCS  |  |
| С         | HANDLE SCREW | 12 PCS |  |
| D         | FLAT WASHER  | 12 PCS |  |
| E         | DRAWER       | 6 PCS  |  |

| PART LIST |                      |       |  |
|-----------|----------------------|-------|--|
| ITEM      | DESCRIPTION          | QTY   |  |
| 1         | WOOD SCREW M4 x 20mm | 16pcs |  |