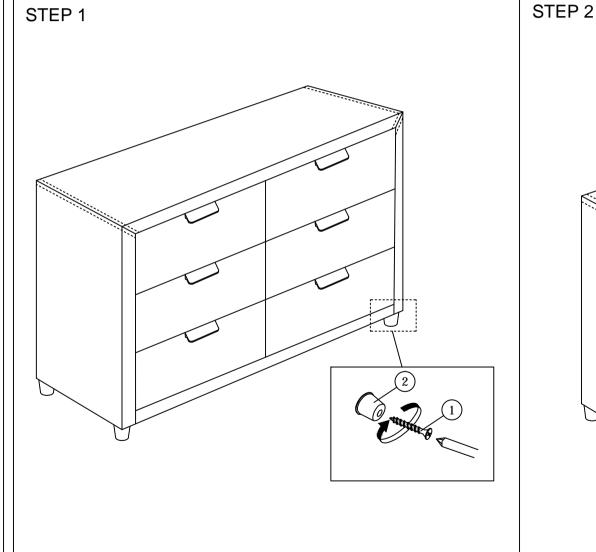

Follow the figure to start assembling.

CAUTIONS: 1. Do not FULLY - TIGHTEN the nut or nut bolt until all nut or bolt is ready assembed.

2. Do not OVER - TIGHTEN the nut or bolt to avoid causing damages to the thread.

3. Keep all hardware parts out of reach of children.

NOTE: THE LIST AND QUANTITY SHOWN ARE FOR 1 UNIT ASSEMBLY.

| PART LIST |               |       |  |
|-----------|---------------|-------|--|
| ITEM      | DESCRIPTION   | QTY   |  |
| Α         | DRESSER TABLE | 1 SET |  |
|           |               |       |  |
|           |               |       |  |
|           |               |       |  |
|           |               |       |  |
|           |               |       |  |

| PART LIST |                      |       |  |
|-----------|----------------------|-------|--|
| ITEM      | DESCRIPTION          | QTY   |  |
| 1         | Wood Screw M4 x 32mm | 4 PCS |  |
| 2         | Sofa Leg             | 4 PCS |  |
|           |                      |       |  |
|           |                      |       |  |
|           |                      |       |  |
|           |                      |       |  |