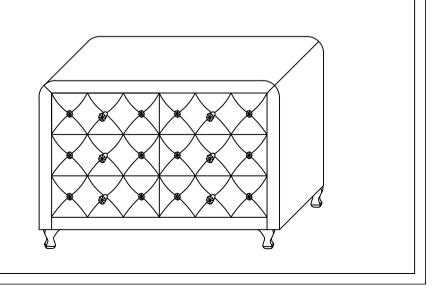

## **ASSEMBLY INSTRUCTIONS**

Read this instruction carefully. See hardware and furniture part list for guidance. Be sure all parts are complete, before you assemble. Place all wooden furniture parts on a clean and flat soft surface to prevent from being scratched. Follow the figure to start assembling.

NOTE: THE LIST AND QUANTITY SHOWN ARE FOR 1 UNIT ASSEMBLY.

| PART LIST |              |       |  |
|-----------|--------------|-------|--|
| ITEM      | DESCRIPTION  | QTY   |  |
| Α         | DRESSER      | 1 SET |  |
| В         | HANDLE       | 6 PCS |  |
| С         | HANDLE SCREW | 6 PCS |  |
| D         | FLAT WASHER  | 6 PCS |  |
| Е         | DRAWER       | 6 PCS |  |
| F         | LEGS         | 4 PCS |  |