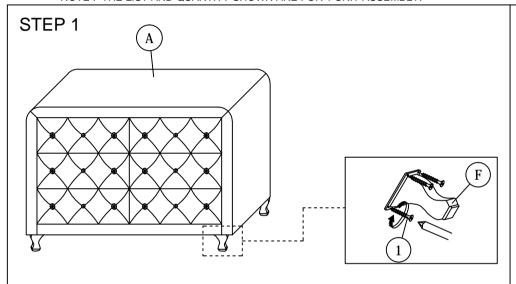

## **ASSEMBLY INSTRUCTIONS**

Read this instruction carefully. See hardware and furniture part list for guidance. Be sure all parts are complete, before you assemble. Place all wooden furniture parts on a clean and flat soft surface to prevent from being scratched. Follow the figure to start assembling.

NOTE: THE LIST AND QUANTITY SHOWN ARE FOR 1 UNIT ASSEMBLY.

| PART LIST |              |       |  |
|-----------|--------------|-------|--|
| ITEM      | DESCRIPTION  | QTY   |  |
| Α         | DRESSER      | 1 SET |  |
| В         | HANDLE       | 6 PCS |  |
| С         | HANDLE SCREW | 6 PCS |  |
| D         | FLAT WASHER  | 6 PCS |  |
| Е         | DRAWER       | 6 PCS |  |
| F         | LEGS         | 4 PCS |  |

| PART LIST |                      |        |  |
|-----------|----------------------|--------|--|
| ITEM      | DESCRIPTION          | QTY    |  |
| 1         | Wood Screw M4 x 20mm | 12 PCS |  |
| 2         | -                    |        |  |