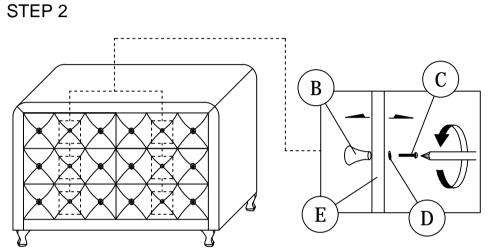

## **ASSEMBLY INSTRUCTIONS**

Read this instruction carefully. See hardware and furniture part list for guidance. Be sure all parts are complete, before you assemble. Place all wooden furniture parts on a clean and flat soft surface to prevent from being scratched. Follow the figure to start assembling.

NOTE: THE LIST AND QUANTITY SHOWN ARE FOR 1 UNIT ASSEMBLY.

| PART LIST |              |       |  |
|-----------|--------------|-------|--|
| ITEM      | DESCRIPTION  | QTY   |  |
| Α         | DRESSER      | 1 SET |  |
| В         | HANDLE       | 6 PCS |  |
| С         | HANDLE SCREW | 6 PCS |  |
| D         | FLAT WASHER  | 6 PCS |  |
| Е         | DRAWER       | 6 PCS |  |
| F         | LEGS         | 4 PCS |  |