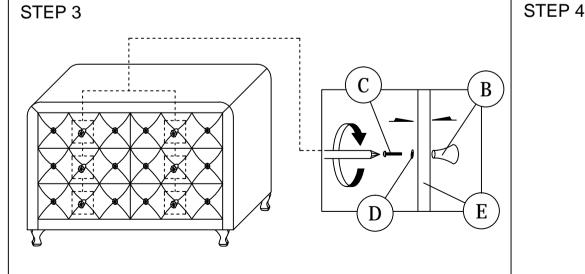

## **ASSEMBLY INSTRUCTIONS**

Read this instruction carefully. See hardware and furniture part list for guidance. Be sure all parts are complete, before you assemble. Place all wooden furniture parts on a clean and flat soft surface to prevent from being scratched. Follow the figure to start assembling.

NOTE: THE LIST AND QUANTITY SHOWN ARE FOR 1 UNIT ASSEMBLY.

| PART LIST |              |       |  |
|-----------|--------------|-------|--|
| ITEM      | DESCRIPTION  | QTY   |  |
| Α         | DRESSER      | 1 SET |  |
| В         | HANDLE       | 6 PCS |  |
| С         | HANDLE SCREW | 6 PCS |  |
| D         | FLAT WASHER  | 6 PCS |  |
| Е         | DRAWER       | 6 PCS |  |
| F         | LEGS         | 4 PCS |  |